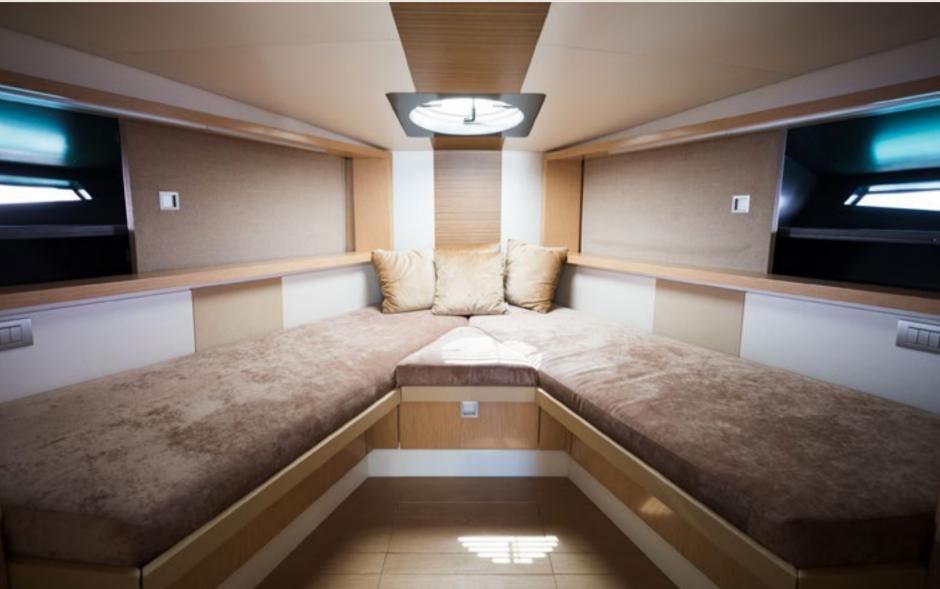

### SPECS

Capacity
Cabins
Length / Beam
Fuel Cons
Cruising speed
General

Included

License N°

12 + Skipper 1 double, 1 twin 14,0 m / 4,0 m 120 L/h 22 knots

Sunshade, front and back sunbeds, interior and exterior sitting area, bluetooth music connection, no A/C