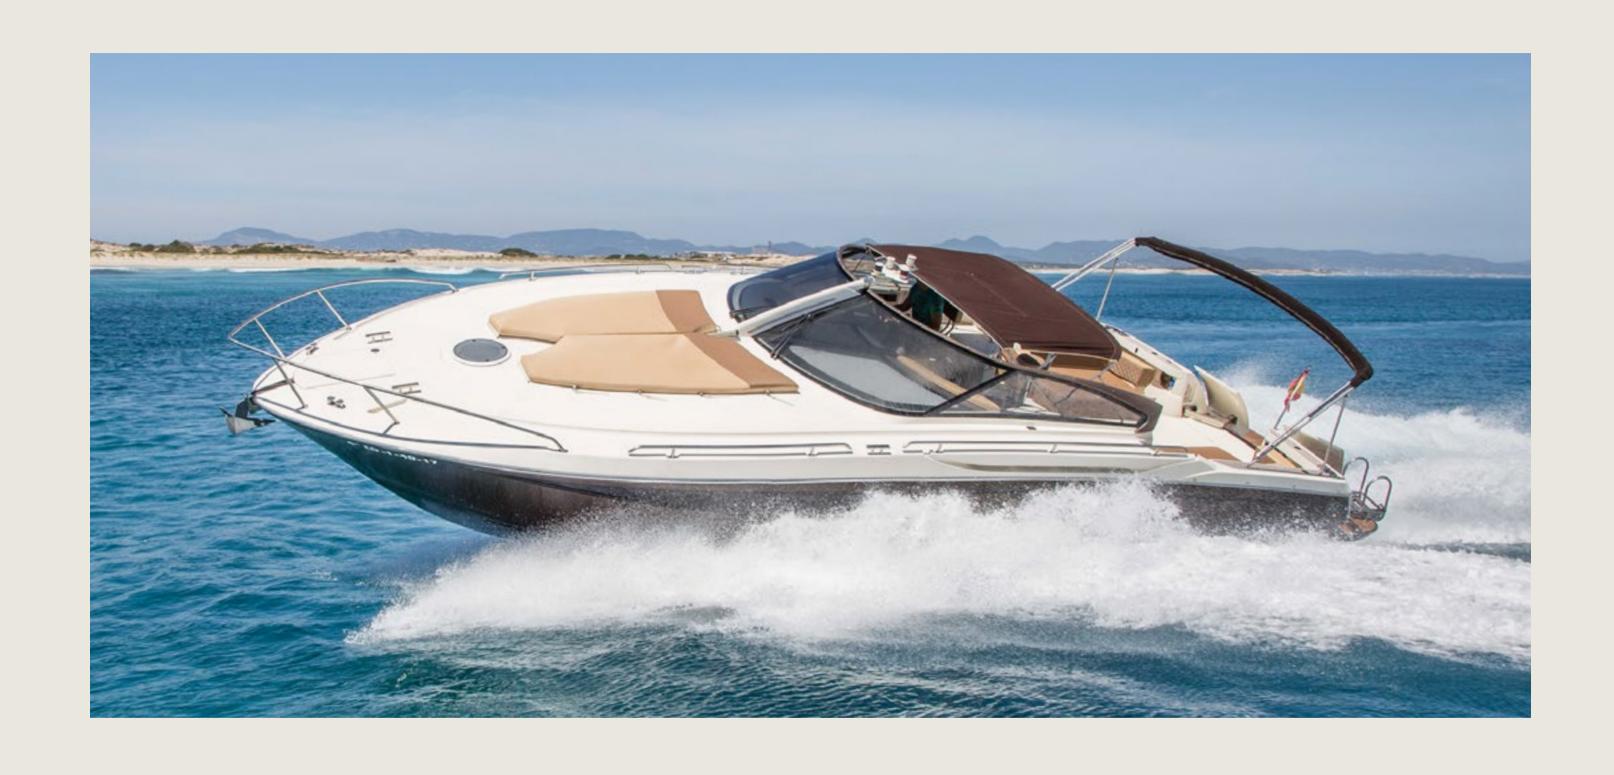

# B A I A O N E 4 4 B A D A S S S

### SPECS

Capacity
Cabins
Length / Beam
Fuel Cons
Cruising speed
General

Included

License N°

12 + Skipper 1 double, 1 twin 14,0 m / 4,0 m 120 L/h 22 knots

Sunshade, front and back sunbeds, interior and exterior sitting area, bluetooth music connection, no A/C