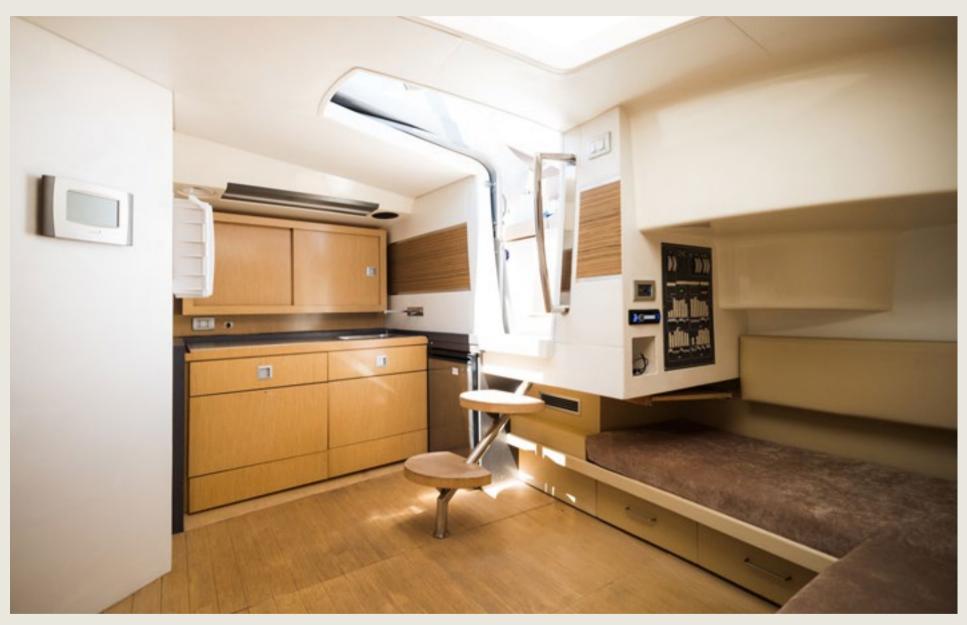

### SPECS

Capacity
Cabins
Length / Beam
Fuel Cons
Cruising speed
General

Included

License N°

12 + Skipper 1 double, 1 twin 14,0 m / 4,0 m 120 L/h 22 knots

Sunshade, front and back sunbeds, interior and exterior sitting area, bluetooth music connection, no A/C