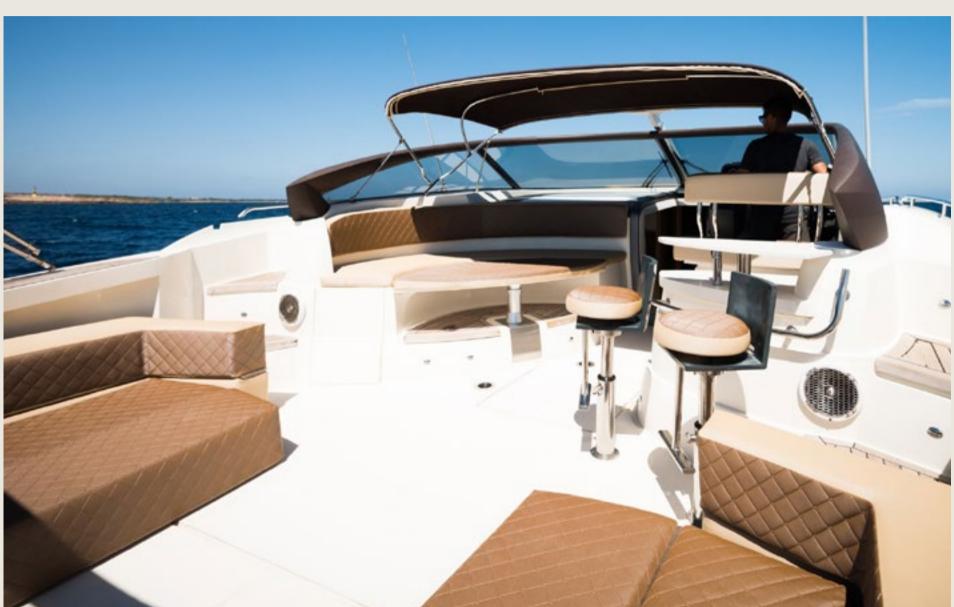

### SPECS

Capacity
Cabins
Length / Beam
Fuel Cons
Cruising speed
General

Included

License N°

12 + Skipper 1 double, 1 twin 14,0 m / 4,0 m 120 L/h 22 knots

Sunshade, front and back sunbeds, interior and exterior sitting area, bluetooth music connection, no A/C