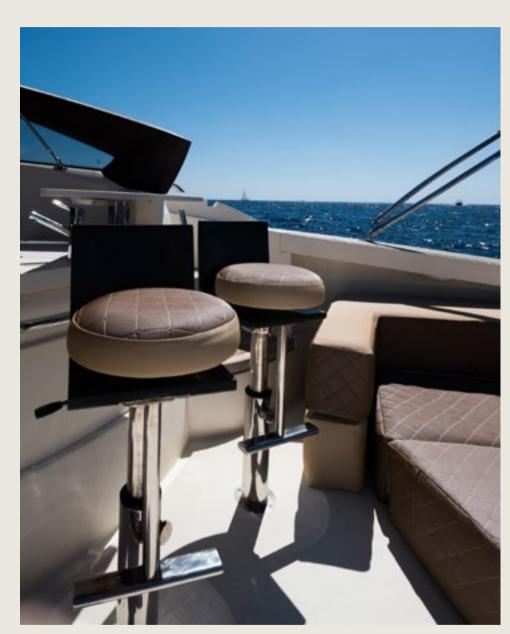

### SPECS

Capacity
Cabins
Length / Beam
Fuel Cons
Cruising speed
General

Included

License N°

12 + Skipper 1 double, 1 twin 14,0 m / 4,0 m 120 L/h 22 knots

Sunshade, front and back sunbeds, interior and exterior sitting area, bluetooth music connection, no A/C