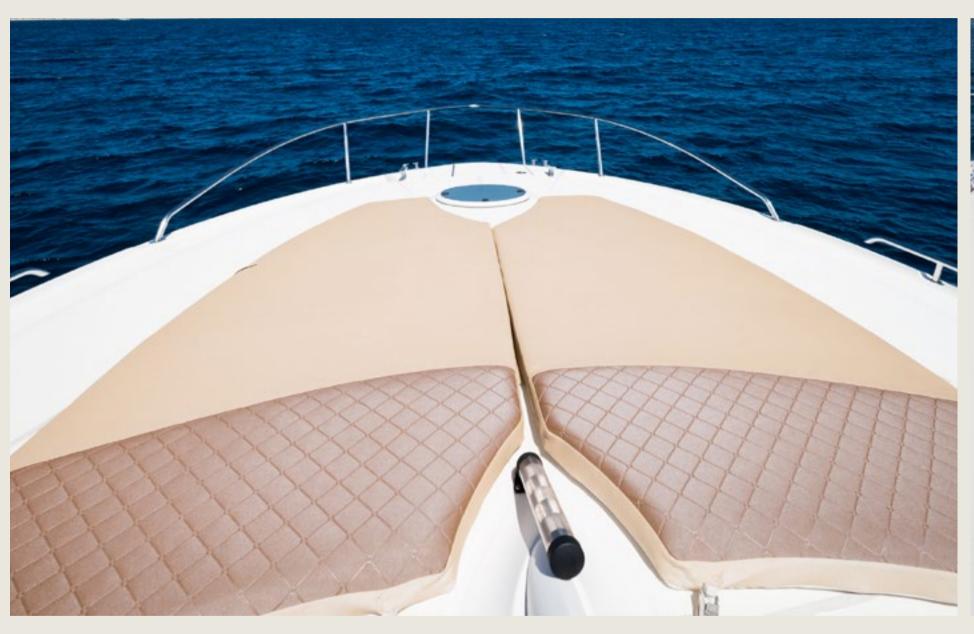

### SPECS

Capacity
Cabins
Length / Beam
Fuel Cons
Cruising speed
General

Included

License N°

12 + Skipper 1 double, 1 twin 14,0 m / 4,0 m 120 L/h 22 knots

Sunshade, front and back sunbeds, interior and exterior sitting area, bluetooth music connection, no A/C