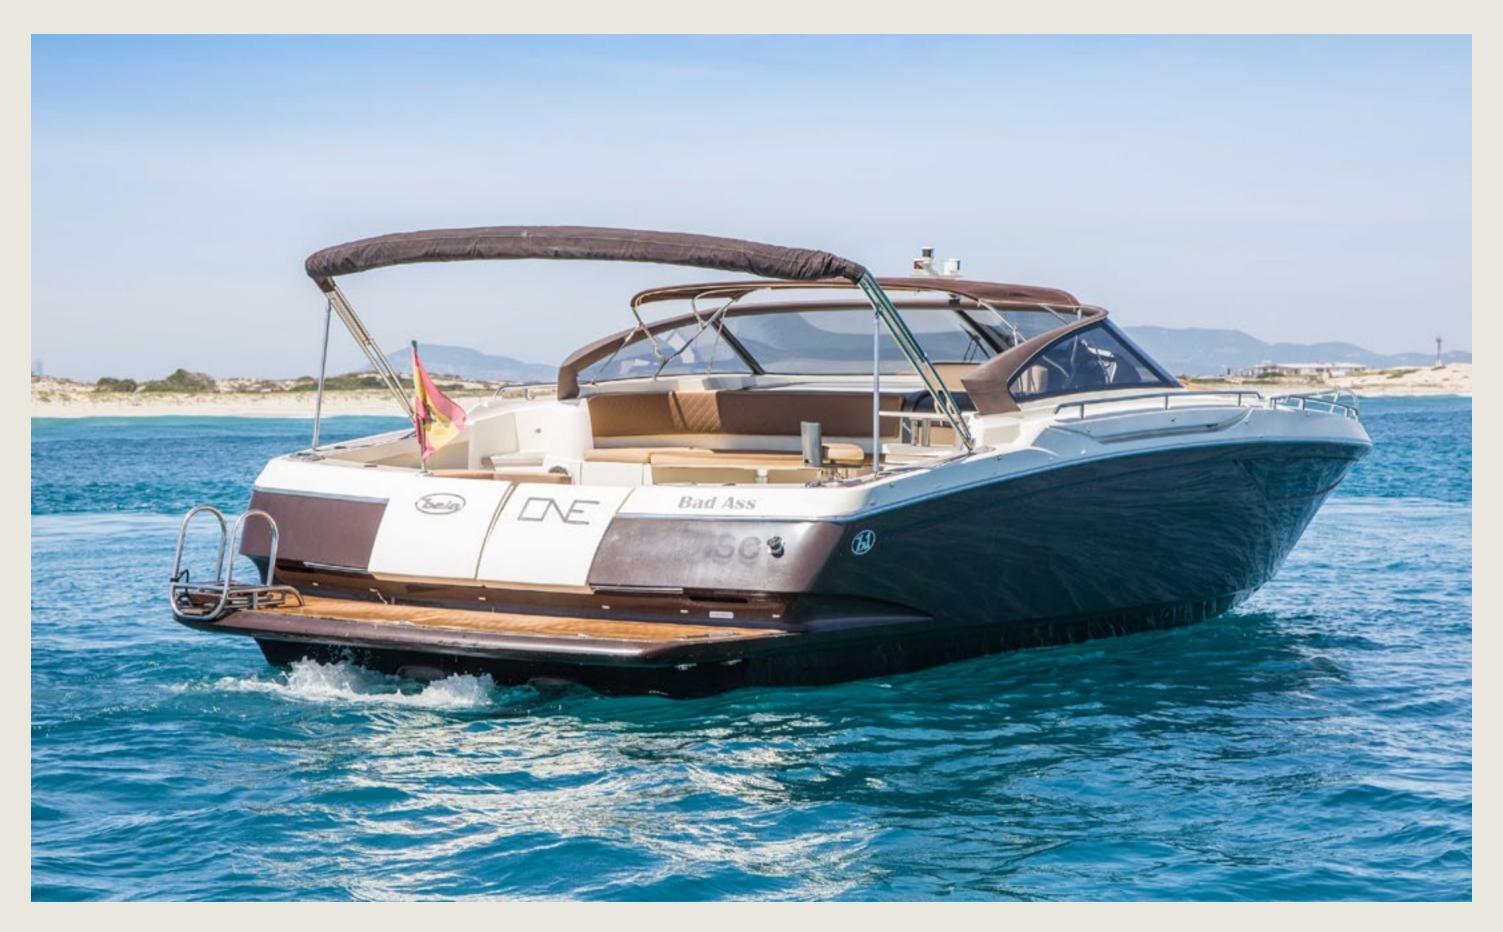

# B A I A O N E 4 4 B A D A S S S

### SPECS

Capacity
Cabins
Length / Beam
Fuel Cons
Cruising speed
General

Included

License N°

12 + Skipper 1 double, 1 twin 14,0 m / 4,0 m 120 L/h 22 knots

Sunshade, front and back sunbeds, interior and exterior sitting area, bluetooth music connection, no A/C