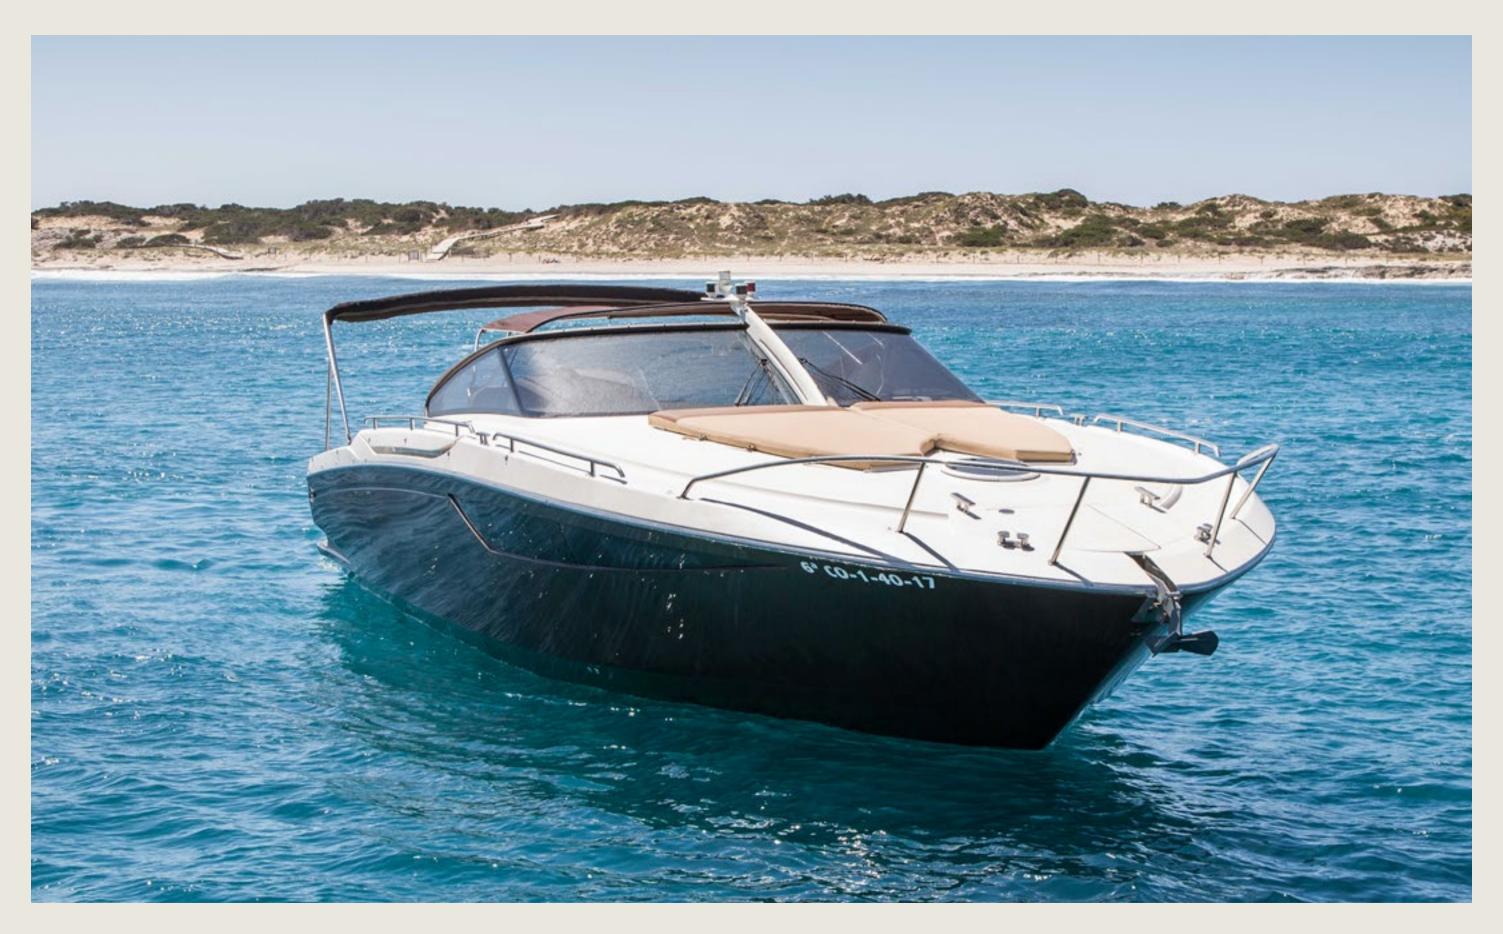

# B A I A O N E 4 4 B A D A S S S

### SPECS

Capacity
Cabins
Length / Beam
Fuel Cons
Cruising speed
General

Included

License N°

12 + Skipper 1 double, 1 twin 14,0 m / 4,0 m 120 L/h 22 knots

Sunshade, front and back sunbeds, interior and exterior sitting area, bluetooth music connection, no A/C