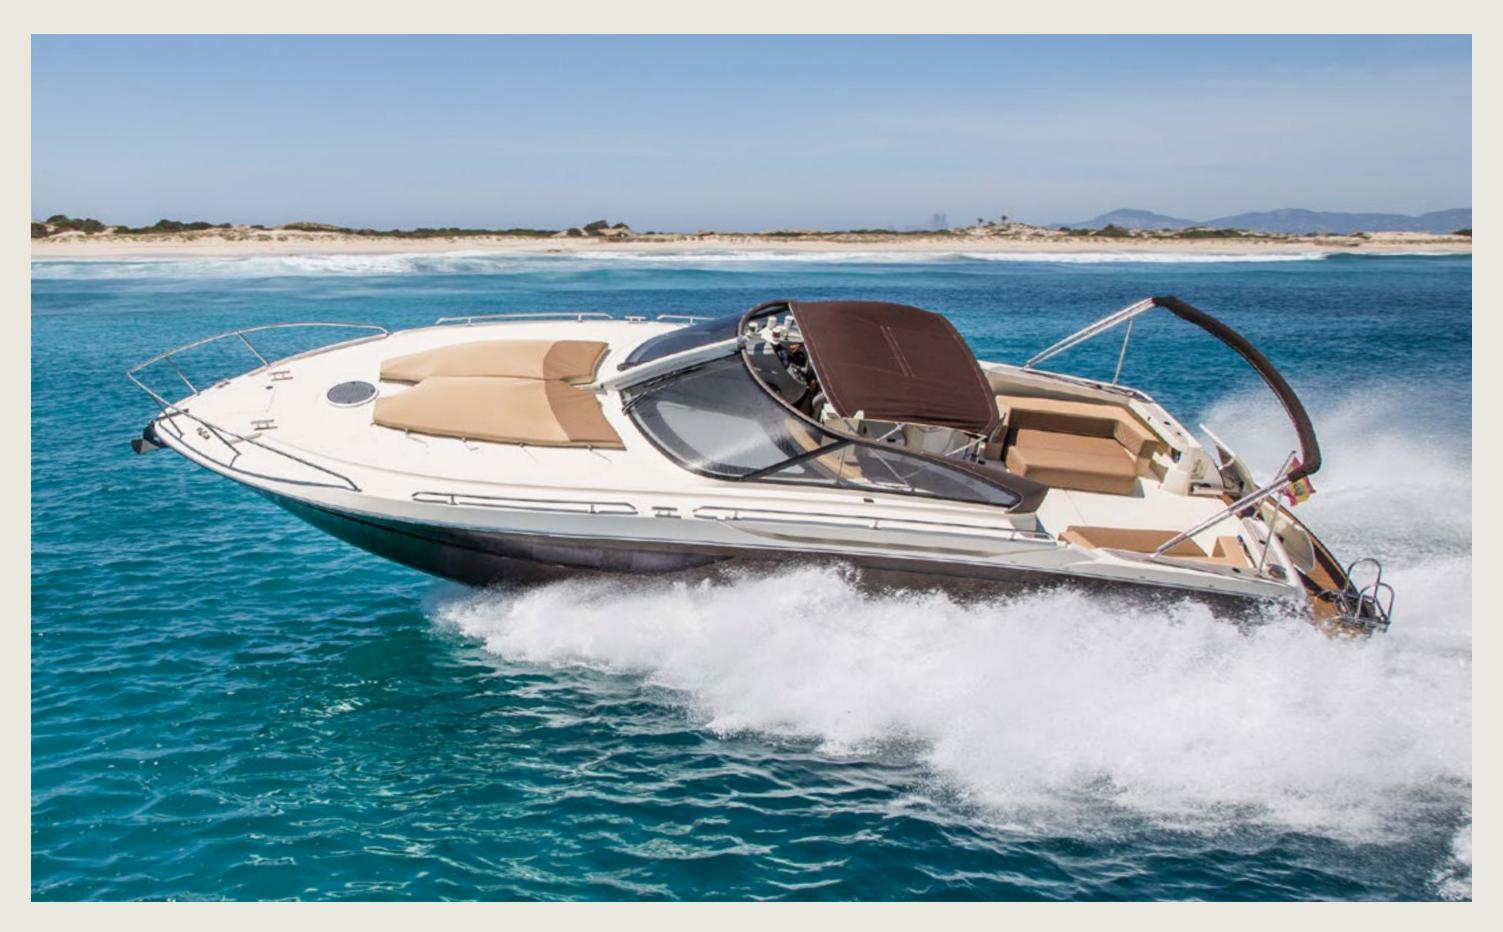

# B A I A O N E 4 4 B A D A S S S

### SPECS

Capacity
Cabins
Length / Beam
Fuel Cons
Cruising speed
General

Included

License N°

12 + Skipper 1 double, 1 twin 14,0 m / 4,0 m 120 L/h 22 knots

Sunshade, front and back sunbeds, interior and exterior sitting area, bluetooth music connection, no A/C