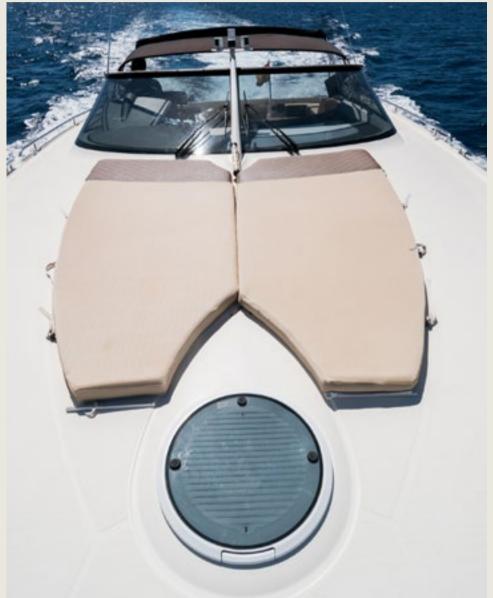

### SPECS

Capacity
Cabins
Length / Beam
Fuel Cons
Cruising speed
General

Included

License N°

12 + Skipper 1 double, 1 twin 14,0 m / 4,0 m 120 L/h 22 knots

Sunshade, front and back sunbeds, interior and exterior sitting area, bluetooth music connection, no A/C