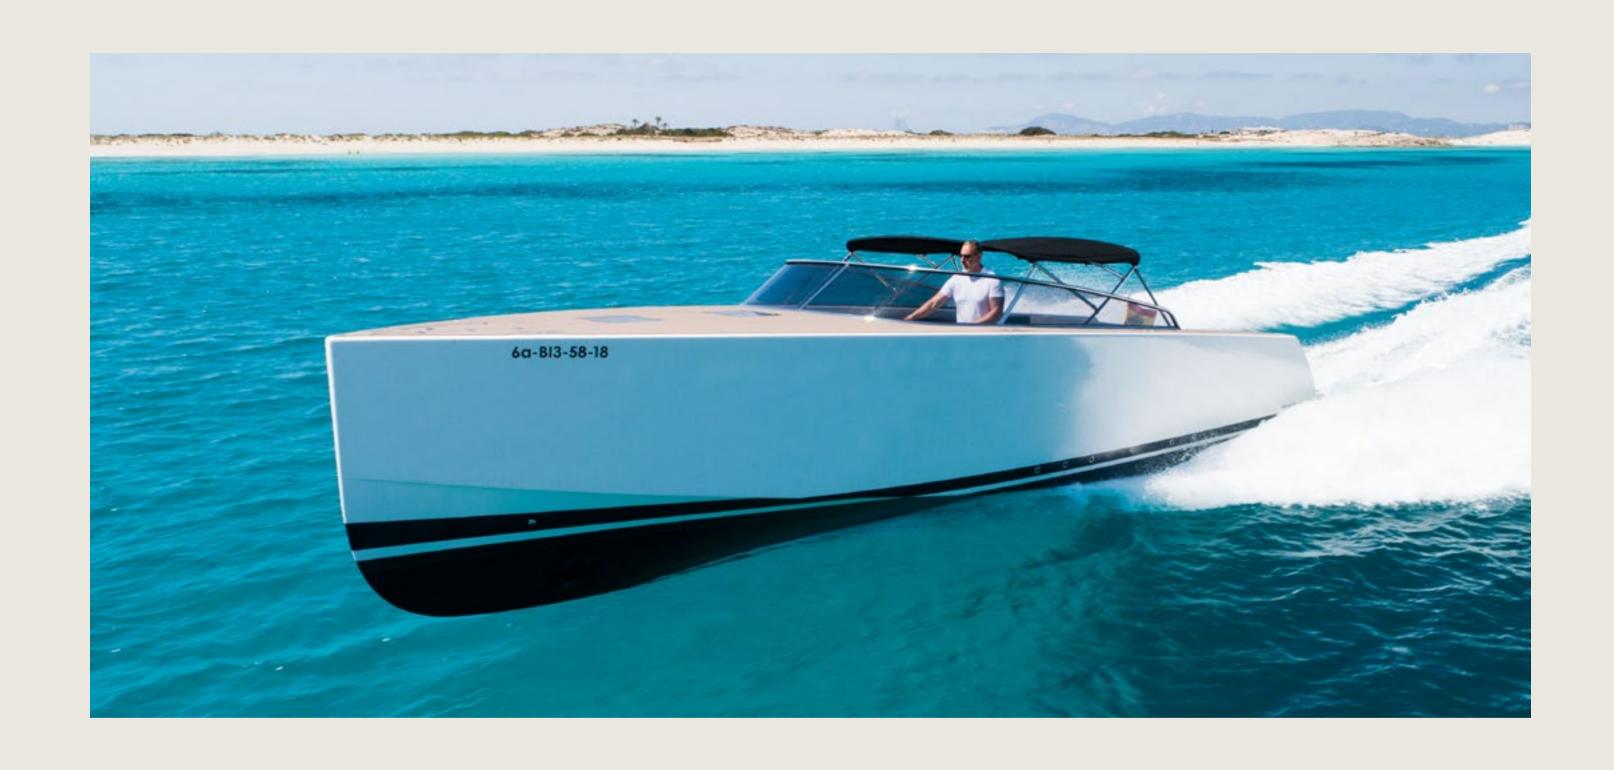

# **VAN DUTCH 40**SMART ASS

### SPECS

Capacity

Cabins

Length / Beam

**Fuel Cons** 

**Cruising speed** 

General

Included

Mooring License N° 9 + Skipper

1 open plan

12,0 m / 3,5 m

110 L/h

32 knots

Sunshade, sunbed, exterior sitting area, bluetooth music connection, no A/C

Captain, insurance, towels, complimentary drinks (water, ice, 18 soft drinks, 14 beers, 1 white wine, 1 rosé, 2 cava), snacks, paddle boards, snorkeling equipment