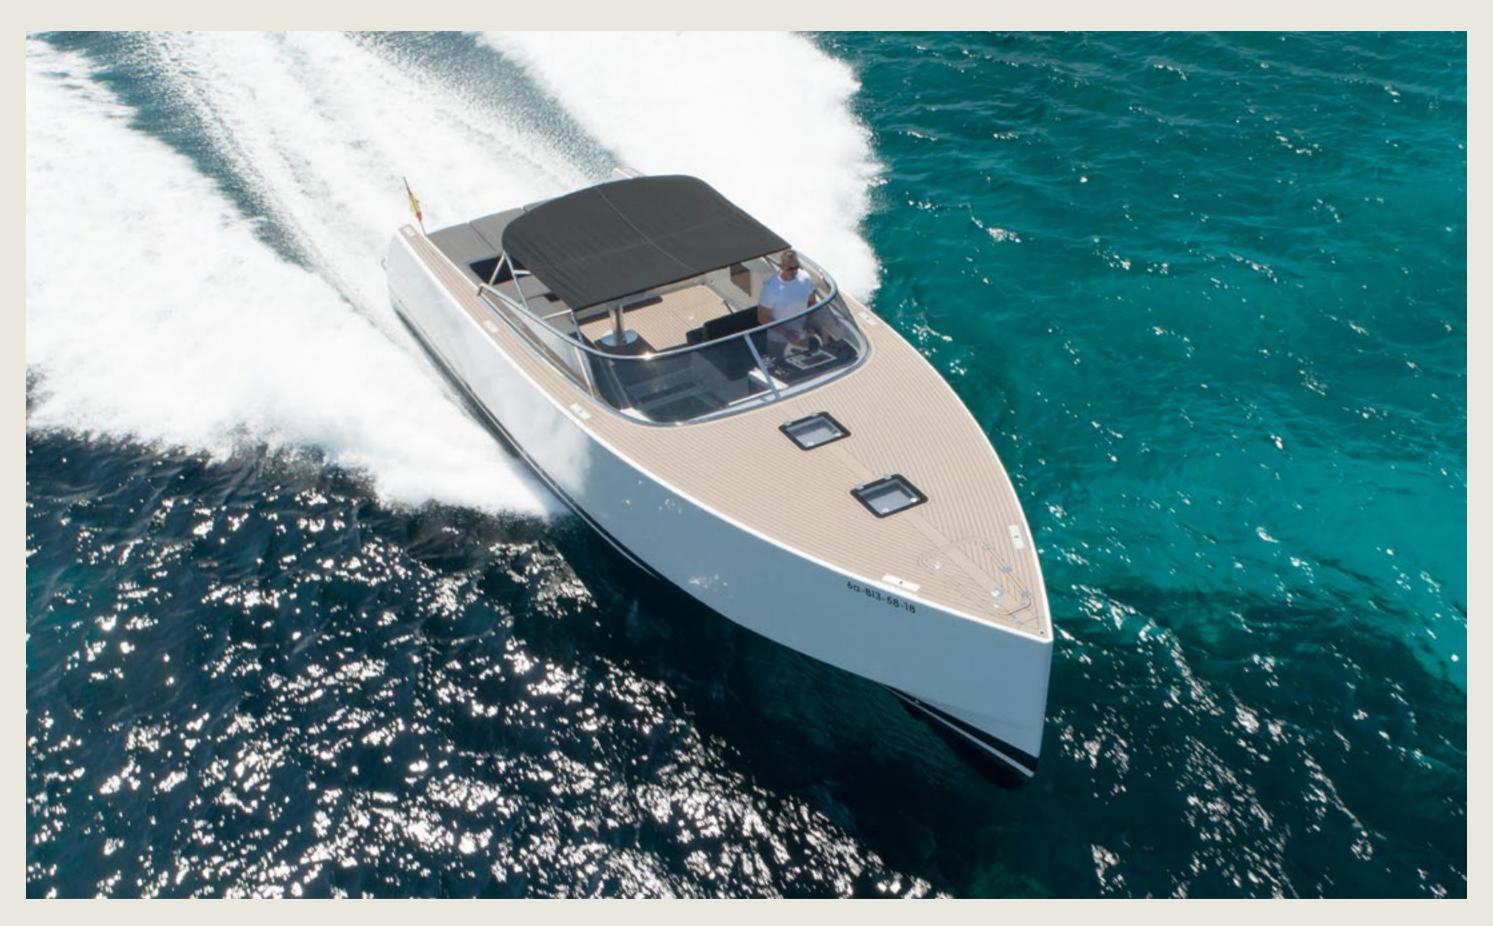

# **VAN DUTCH 40**SMART ASS

### SPECS

Capacity

Cabins

Length / Beam

**Fuel Cons** 

**Cruising speed** 

General

Included

Mooring License N° 9 + Skipper

1 open plan

12,0 m / 3,5 m

110 L/h

32 knots

Sunshade, sunbed, exterior sitting area, bluetooth music connection, no A/C

Captain, insurance, towels, complimentary drinks (water, ice, 18 soft drinks, 14 beers, 1 white wine, 1 rosé, 2 cava), snacks, paddle boards, snorkeling equipment