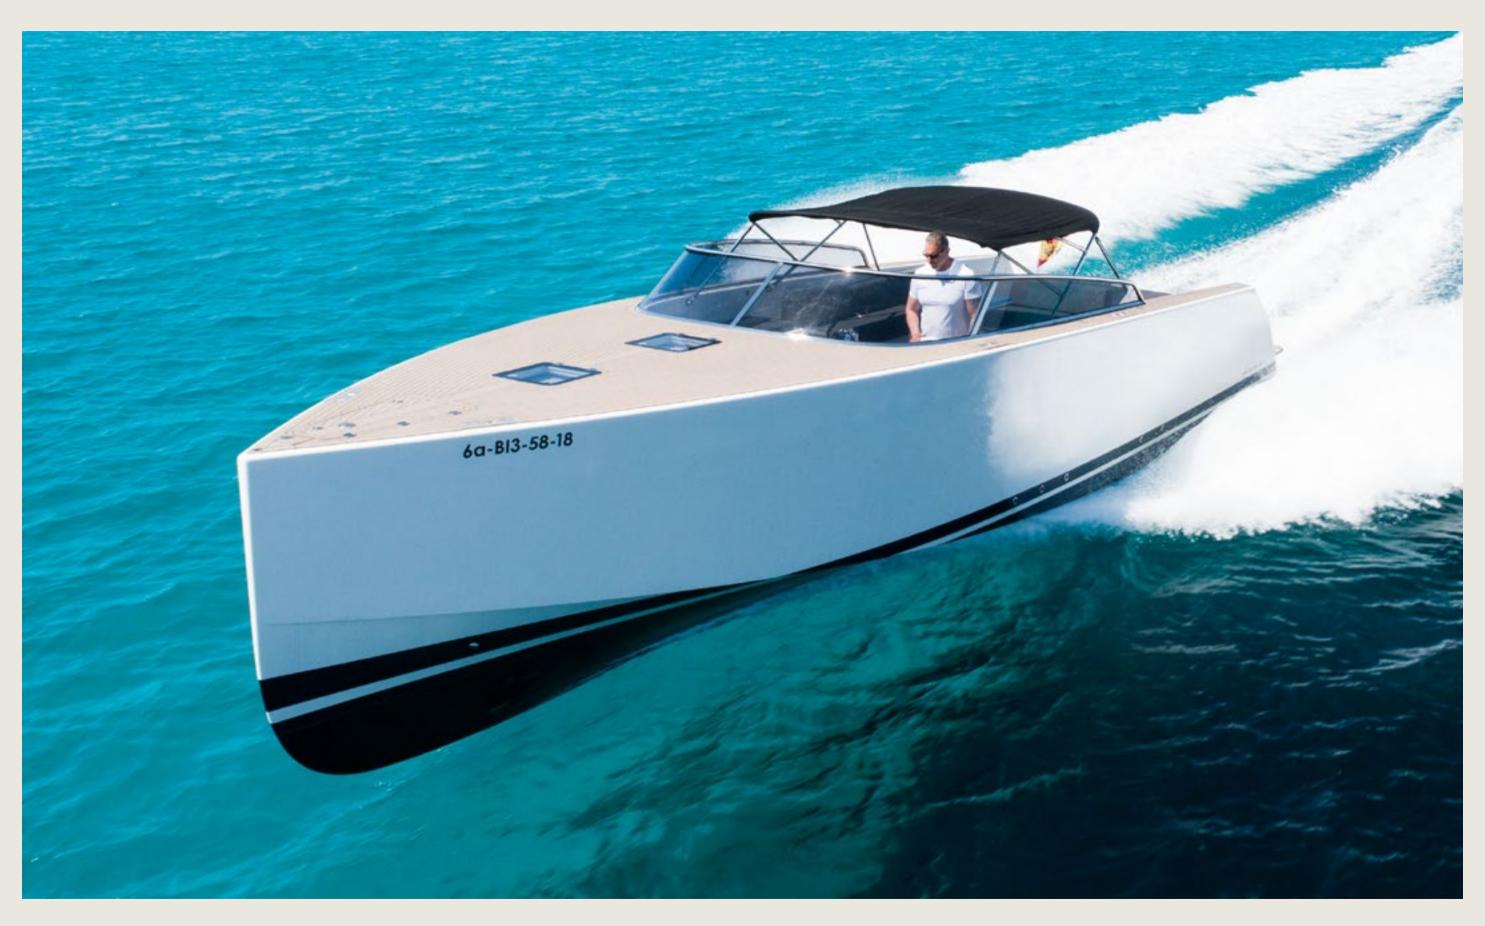

# **VAN DUTCH 40**SMART ASS

### SPECS

Capacity

Cabins

Length / Beam

**Fuel Cons** 

**Cruising speed** 

General

Included

Mooring License N° 9 + Skipper

1 open plan

12,0 m / 3,5 m

110 L/h

32 knots

Sunshade, sunbed, exterior sitting area, bluetooth music connection, no A/C

Captain, insurance, towels, complimentary drinks (water, ice, 18 soft drinks, 14 beers, 1 white wine, 1 rosé, 2 cava), snacks, paddle boards, snorkeling equipment