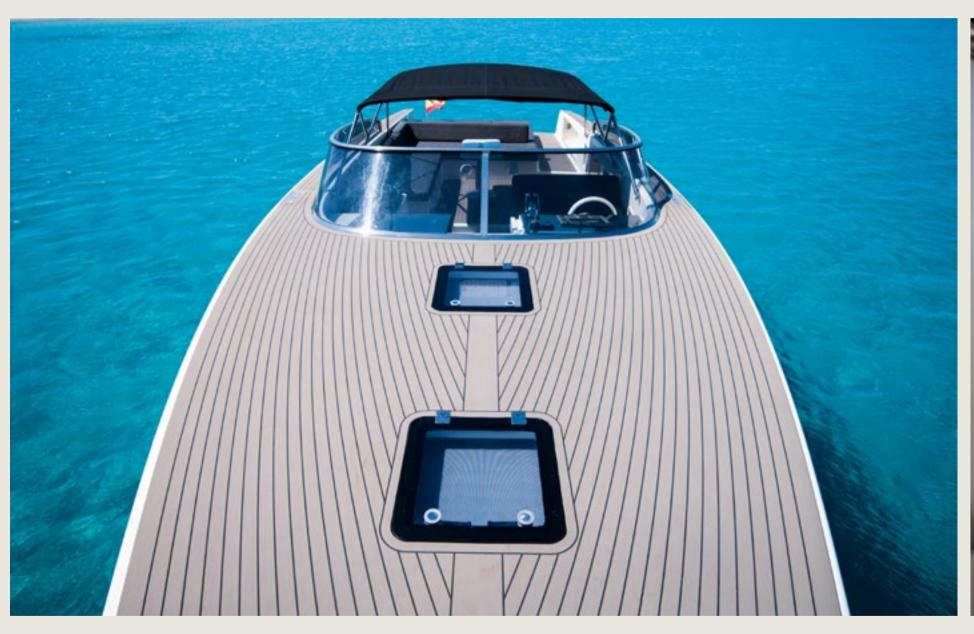

Mooring License N° 9 + Skipper

1 open plan

12,0 m / 3,5 m

110 L/h

32 knots

Sunshade, sunbed, exterior sitting area, bluetooth music connection, no A/C

Captain, insurance, towels, complimentary drinks (water, ice, 18 soft drinks, 14 beers, 1 white wine, 1 rosé, 2 cava), snacks, paddle boards, snorkeling equipment