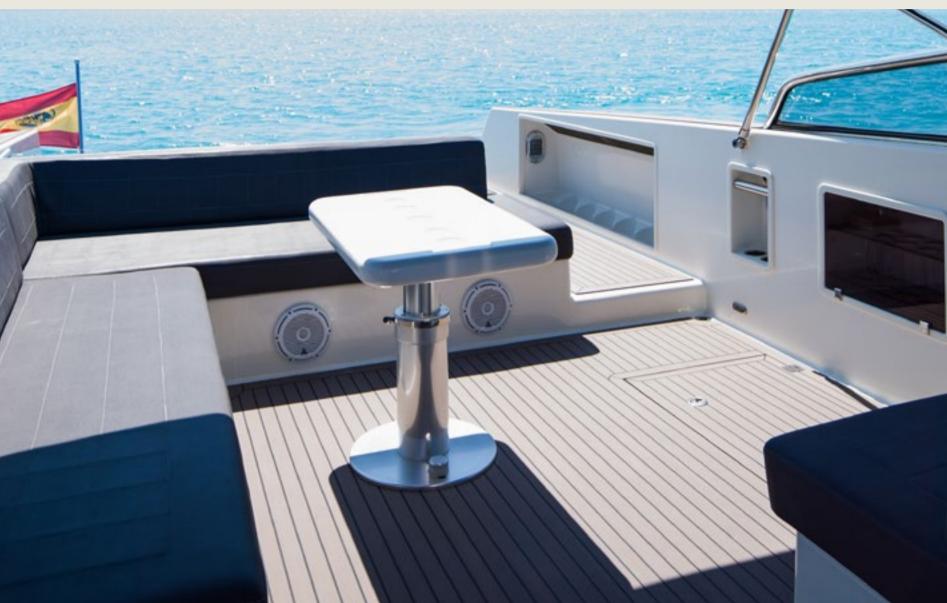

Mooring License N° 9 + Skipper

1 open plan

12,0 m / 3,5 m

110 L/h

32 knots

Sunshade, sunbed, exterior sitting area, bluetooth music connection, no A/C

Captain, insurance, towels, complimentary drinks (water, ice, 18 soft drinks, 14 beers, 1 white wine, 1 rosé, 2 cava), snacks, paddle boards, snorkeling equipment