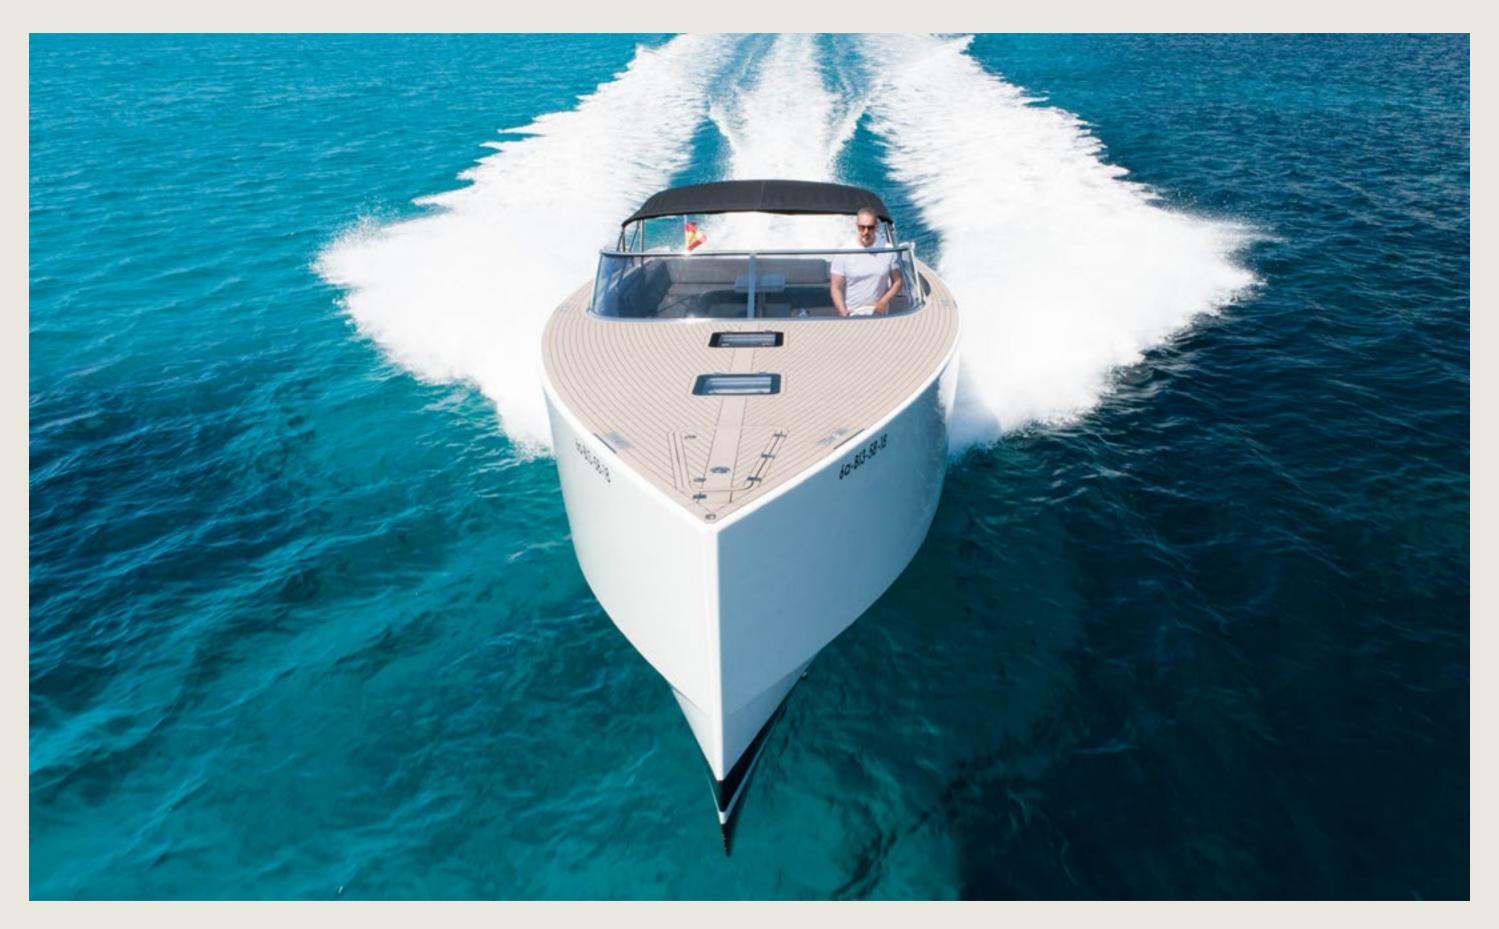

# **VAN DUTCH 40**SMART ASS

### SPECS

Capacity

Cabins

Length / Beam

**Fuel Cons** 

**Cruising speed** 

General

Included

Mooring License N° 9 + Skipper

1 open plan

12,0 m / 3,5 m

110 L/h

32 knots

Sunshade, sunbed, exterior sitting area, bluetooth music connection, no A/C

Captain, insurance, towels, complimentary drinks (water, ice, 18 soft drinks, 14 beers, 1 white wine, 1 rosé, 2 cava), snacks, paddle boards, snorkeling equipment