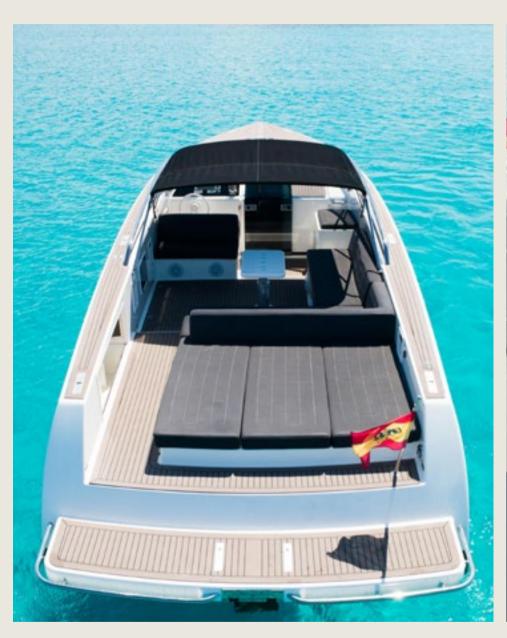

Mooring License N° 9 + Skipper

1 open plan

12,0 m / 3,5 m

110 L/h

32 knots

Sunshade, sunbed, exterior sitting area, bluetooth music connection, no A/C

Captain, insurance, towels, complimentary drinks (water, ice, 18 soft drinks, 14 beers, 1 white wine, 1 rosé, 2 cava), snacks, paddle boards, snorkeling equipment