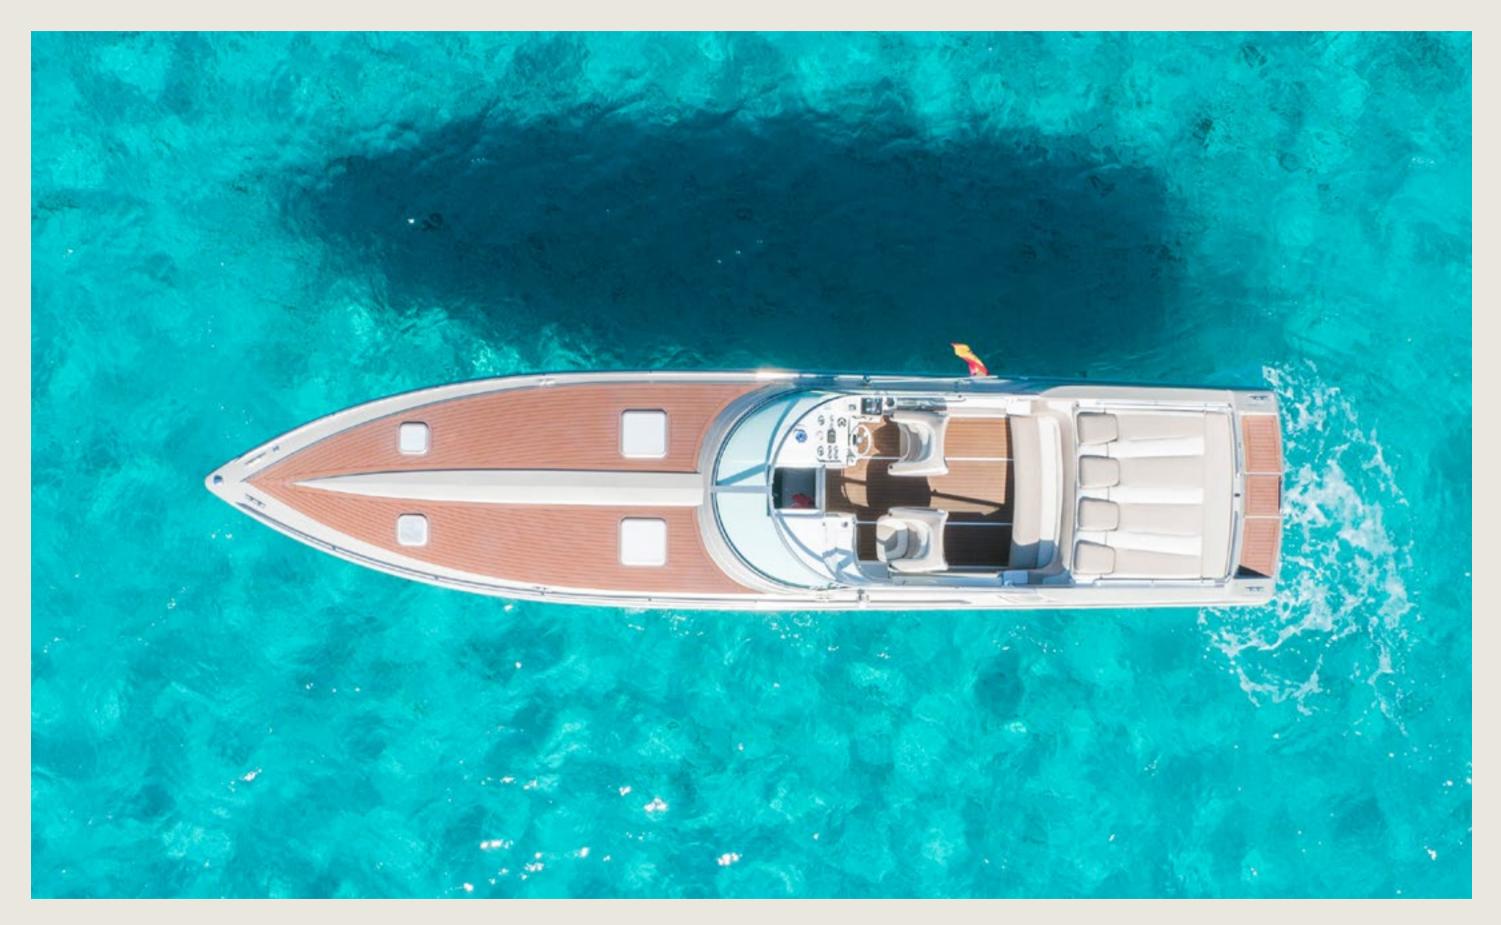

## FORMULA FASTECH 38 FOLLOW ME

# S P E C S

| Capacity       | 8 + Skipper                                                                      |  |
|----------------|----------------------------------------------------------------------------------|--|
| Cabins         | 1 open plan                                                                      |  |
| Length / Beam  | 11,6 m / 2,5 m                                                                   |  |
| Fuel Cons      | 120 L/h                                                                          |  |
| Cruising speed | 38 knots                                                                         |  |
| General        | Sunshade, back sunbed, exterior sitting area, bluetooth music connection, no A/C |  |
| Included       | Captain, insurance, towels, water, ice, paddle bos<br>snorkeling equipment       |  |
| License N°     | REGAGE22e00001433036                                                             |  |
|                |                                                                                  |  |