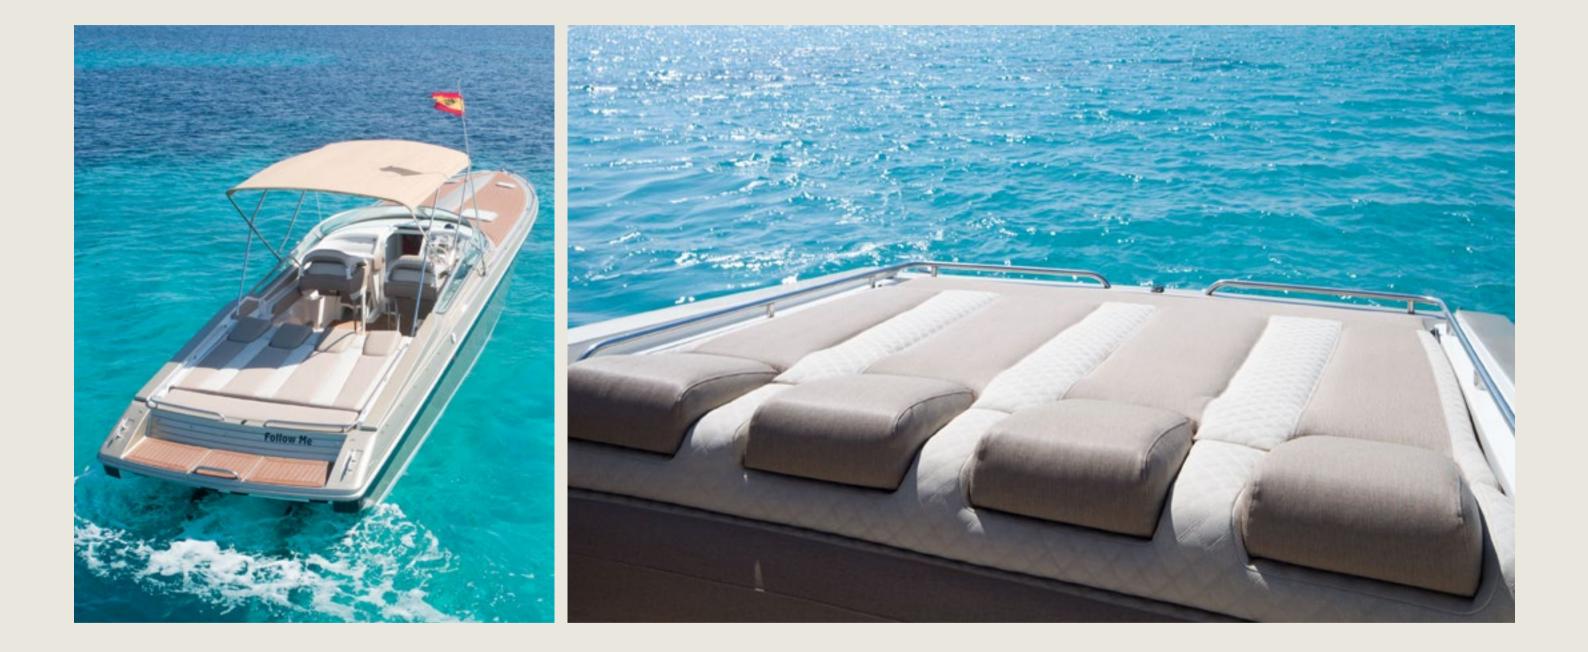

## FORMULA FASTECH 38 FOLLOW ME

# S P E C S

| Capacity       | 8 + Skipper                                                                      |  |
|----------------|----------------------------------------------------------------------------------|--|
| Cabins         | 1 open plan                                                                      |  |
| Length / Beam  | 11,6 m / 2,5 m                                                                   |  |
| Fuel Cons      | 120 L/h                                                                          |  |
| Cruising speed | 38 knots                                                                         |  |
| General        | Sunshade, back sunbed, exterior sitting area, bluetooth music connection, no A/C |  |
| Included       | Captain, insurance, towels, water, ice, paddle bos<br>snorkeling equipment       |  |
| License N°     | REGAGE22e00001433036                                                             |  |
|                |                                                                                  |  |