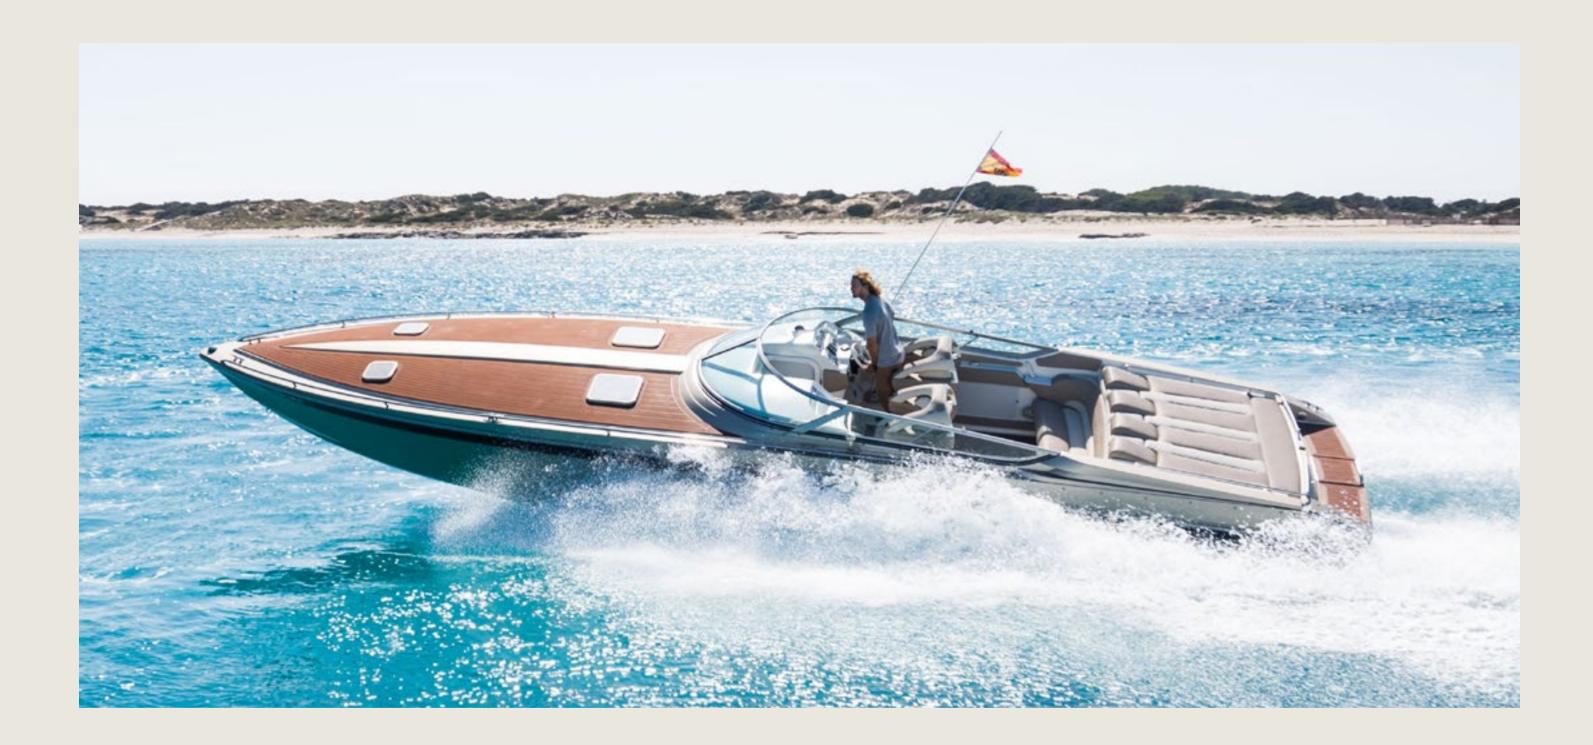

## FORMULA FASTECH 38 FOLLOW ME

# S P E C S

| Capacity       | 8 + Skipper                                                                      |  |
|----------------|----------------------------------------------------------------------------------|--|
| Cabins         | 1 open plan                                                                      |  |
| Length / Beam  | 11,6 m / 2,5 m                                                                   |  |
| Fuel Cons      | 120 L/h                                                                          |  |
| Cruising speed | 38 knots                                                                         |  |
| General        | Sunshade, back sunbed, exterior sitting area, bluetooth music connection, no A/C |  |
| Included       | Captain, insurance, towels, water, ice, paddle bos<br>snorkeling equipment       |  |
| License N°     | REGAGE22e00001433036                                                             |  |
|                |                                                                                  |  |