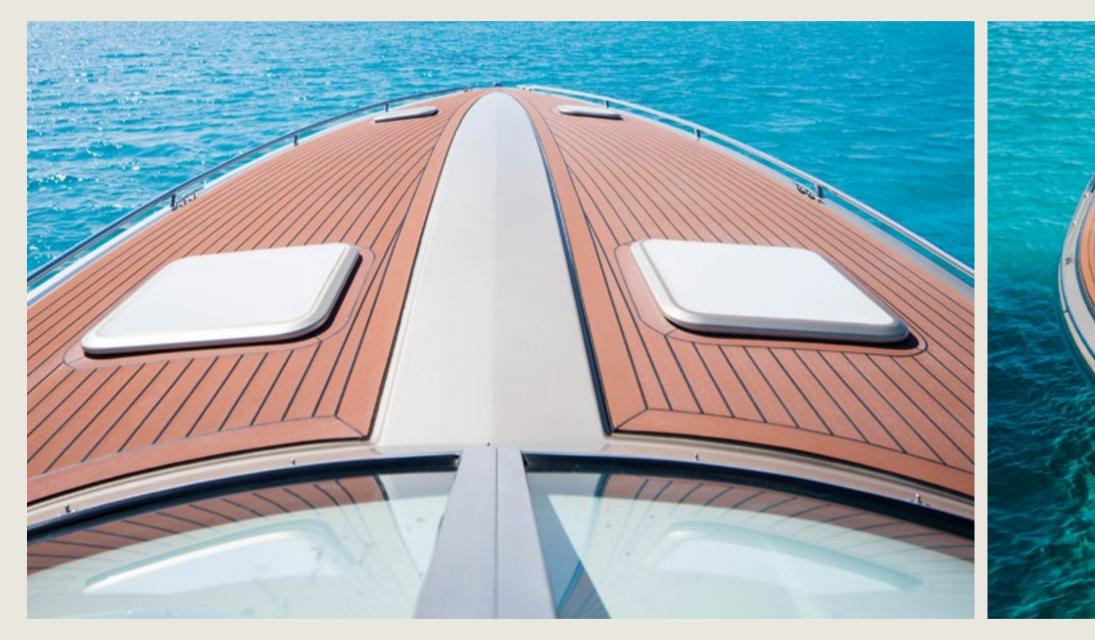

## FORMULA FASTECH 38 FOLLOW ME

# S P E C S

| Capacity       | 8 + Skipper                                                                      |  |
|----------------|----------------------------------------------------------------------------------|--|
| Cabins         | 1 open plan                                                                      |  |
| Length / Beam  | 11,6 m / 2,5 m                                                                   |  |
| Fuel Cons      | 120 L/h                                                                          |  |
| Cruising speed | 38 knots                                                                         |  |
| General        | Sunshade, back sunbed, exterior sitting area, bluetooth music connection, no A/C |  |
| Included       | Captain, insurance, towels, water, ice, paddle bos<br>snorkeling equipment       |  |
| License N°     | REGAGE22e00001433036                                                             |  |
|                |                                                                                  |  |