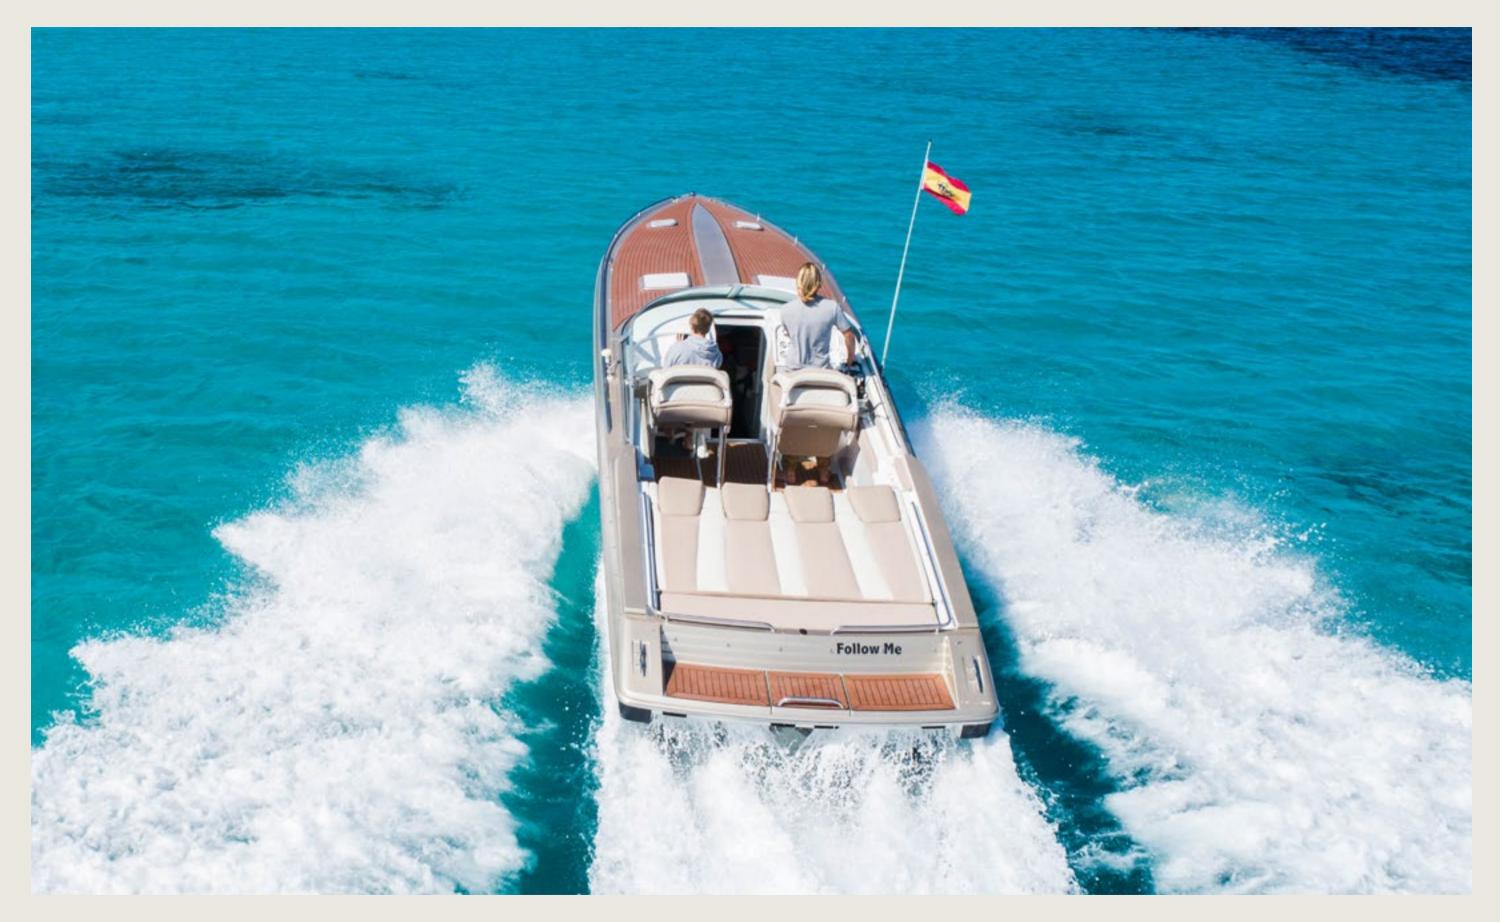

## FORMULA FASTECH 38 FOLLOW ME

# S P E C S

| Capacity       | 8 + Skipper                                                                      |  |
|----------------|----------------------------------------------------------------------------------|--|
| Cabins         | 1 open plan                                                                      |  |
| Length / Beam  | 11,6 m / 2,5 m                                                                   |  |
| Fuel Cons      | 120 L/h                                                                          |  |
| Cruising speed | 38 knots                                                                         |  |
| General        | Sunshade, back sunbed, exterior sitting area, bluetooth music connection, no A/C |  |
| Included       | Captain, insurance, towels, water, ice, paddle bos<br>snorkeling equipment       |  |
| License N°     | REGAGE22e00001433036                                                             |  |
|                |                                                                                  |  |