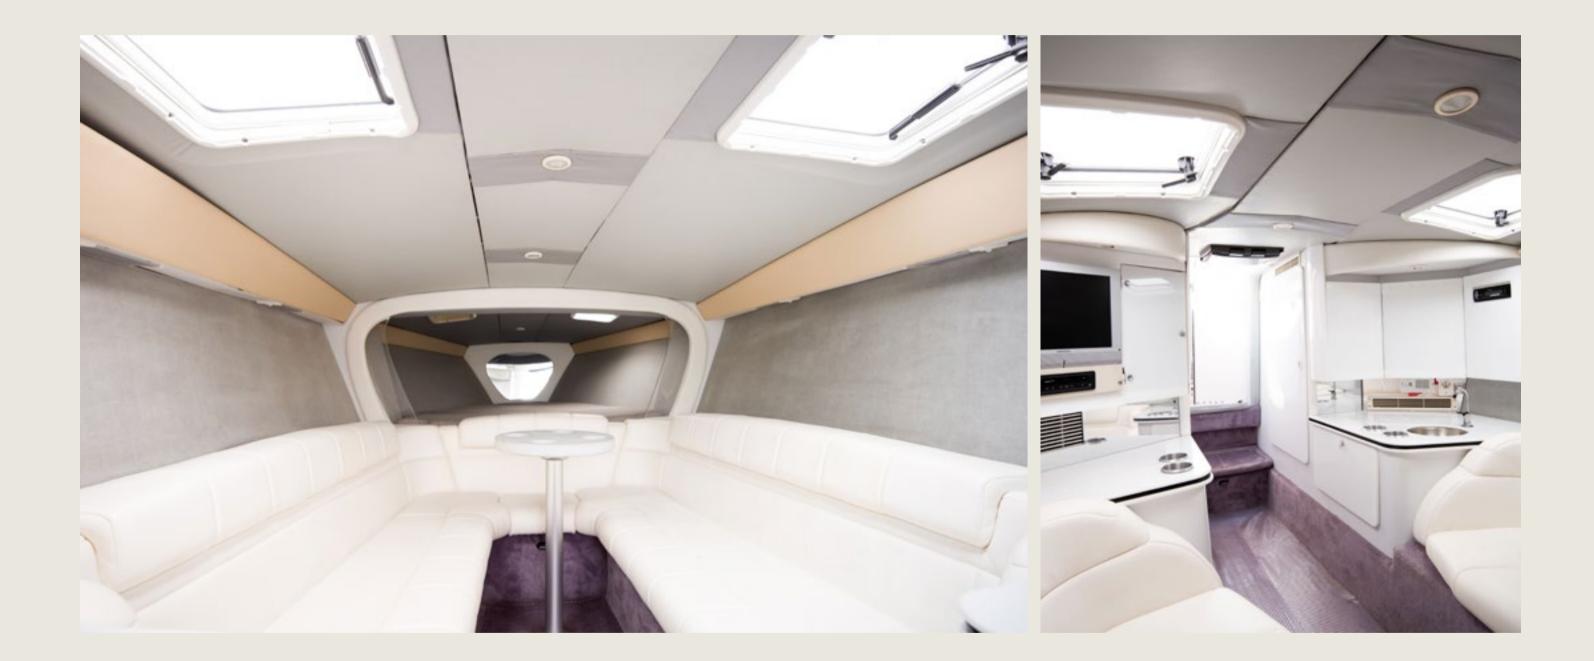

## FORMULA FASTECH 38 FOLLOW ME

# S P E C S

| Capacity       | 8 + Skipper                                                                      |  |
|----------------|----------------------------------------------------------------------------------|--|
| Cabins         | 1 open plan                                                                      |  |
| Length / Beam  | 11,6 m / 2,5 m                                                                   |  |
| Fuel Cons      | 120 L/h                                                                          |  |
| Cruising speed | 38 knots                                                                         |  |
| General        | Sunshade, back sunbed, exterior sitting area, bluetooth music connection, no A/C |  |
| Included       | Captain, insurance, towels, water, ice, paddle bos<br>snorkeling equipment       |  |
| License N°     | REGAGE22e00001433036                                                             |  |
|                |                                                                                  |  |