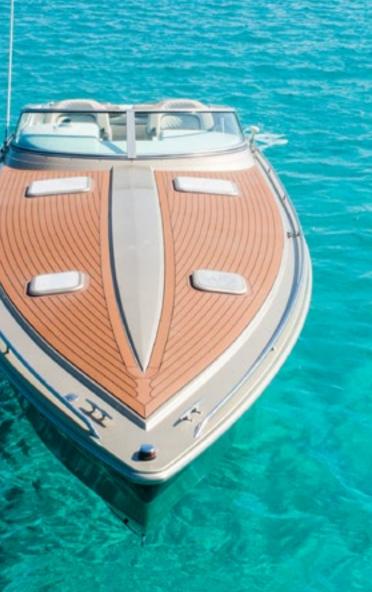

## FORMULA FASTECH 38 FOLLOW ME

# S P E C S

| Capacity       | 8 + Skipper                                                                      |  |
|----------------|----------------------------------------------------------------------------------|--|
| Cabins         | 1 open plan                                                                      |  |
| Length / Beam  | 11,6 m / 2,5 m                                                                   |  |
| Fuel Cons      | 120 L/h                                                                          |  |
| Cruising speed | 38 knots                                                                         |  |
| General        | Sunshade, back sunbed, exterior sitting area, bluetooth music connection, no A/C |  |
| Included       | Captain, insurance, towels, water, ice, paddle bos<br>snorkeling equipment       |  |
| License N°     | REGAGE22e00001433036                                                             |  |
|                |                                                                                  |  |