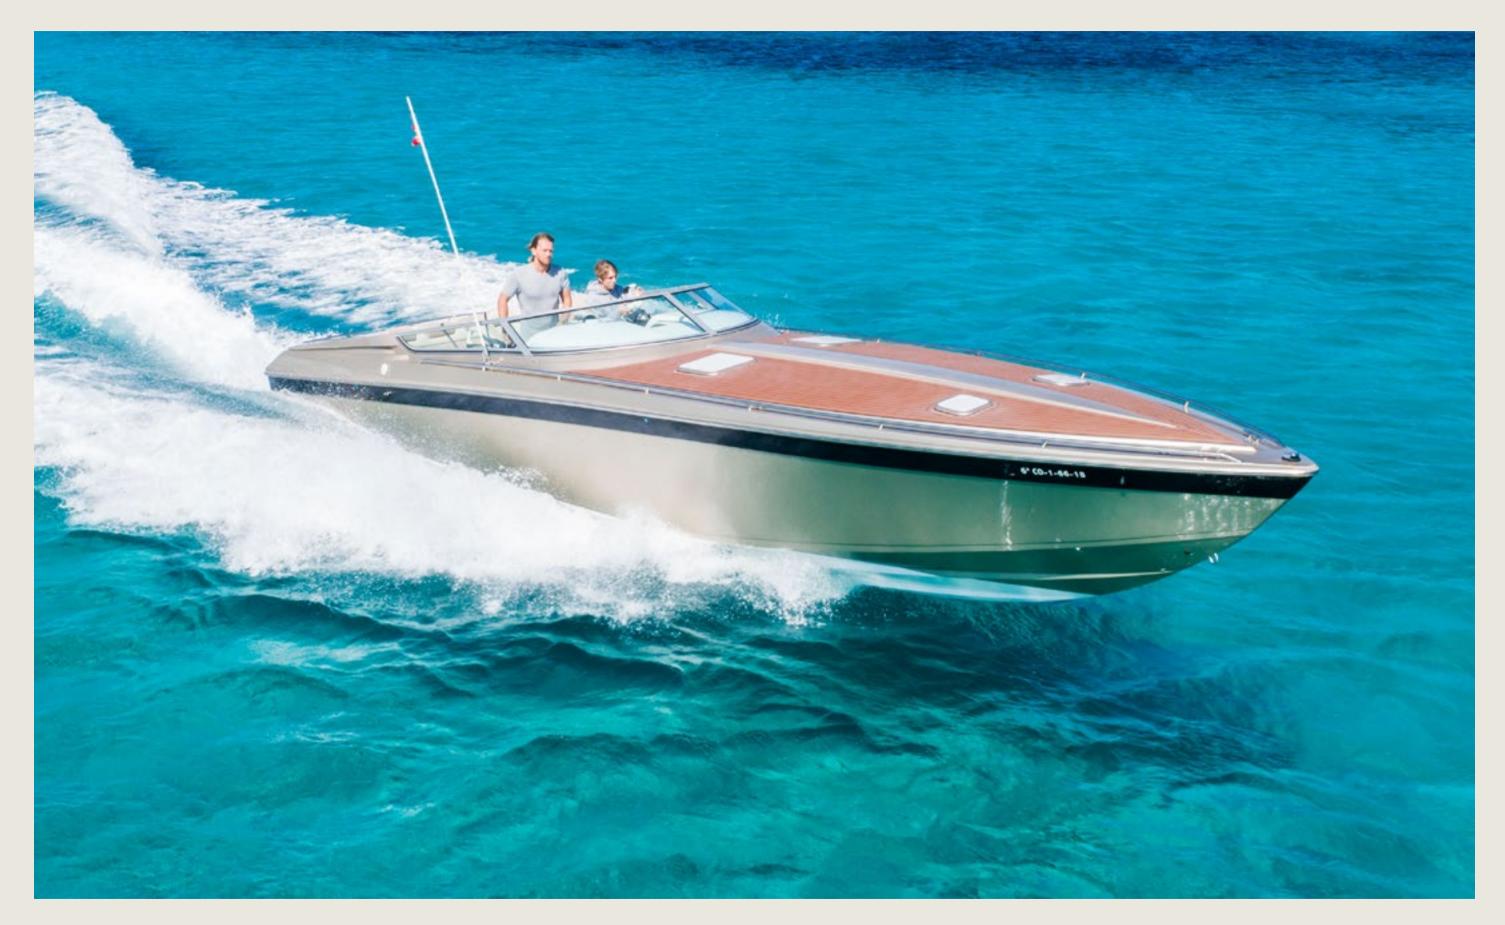

## FORMULA FASTECH 38 FOLLOW ME

# S P E C S

| Capacity       | 8 + Skipper                                                                      |  |
|----------------|----------------------------------------------------------------------------------|--|
| Cabins         | 1 open plan                                                                      |  |
| Length / Beam  | 11,6 m / 2,5 m                                                                   |  |
| Fuel Cons      | 120 L/h                                                                          |  |
| Cruising speed | 38 knots                                                                         |  |
| General        | Sunshade, back sunbed, exterior sitting area, bluetooth music connection, no A/C |  |
| Included       | Captain, insurance, towels, water, ice, paddle bos<br>snorkeling equipment       |  |
| License N°     | REGAGE22e00001433036                                                             |  |
|                |                                                                                  |  |