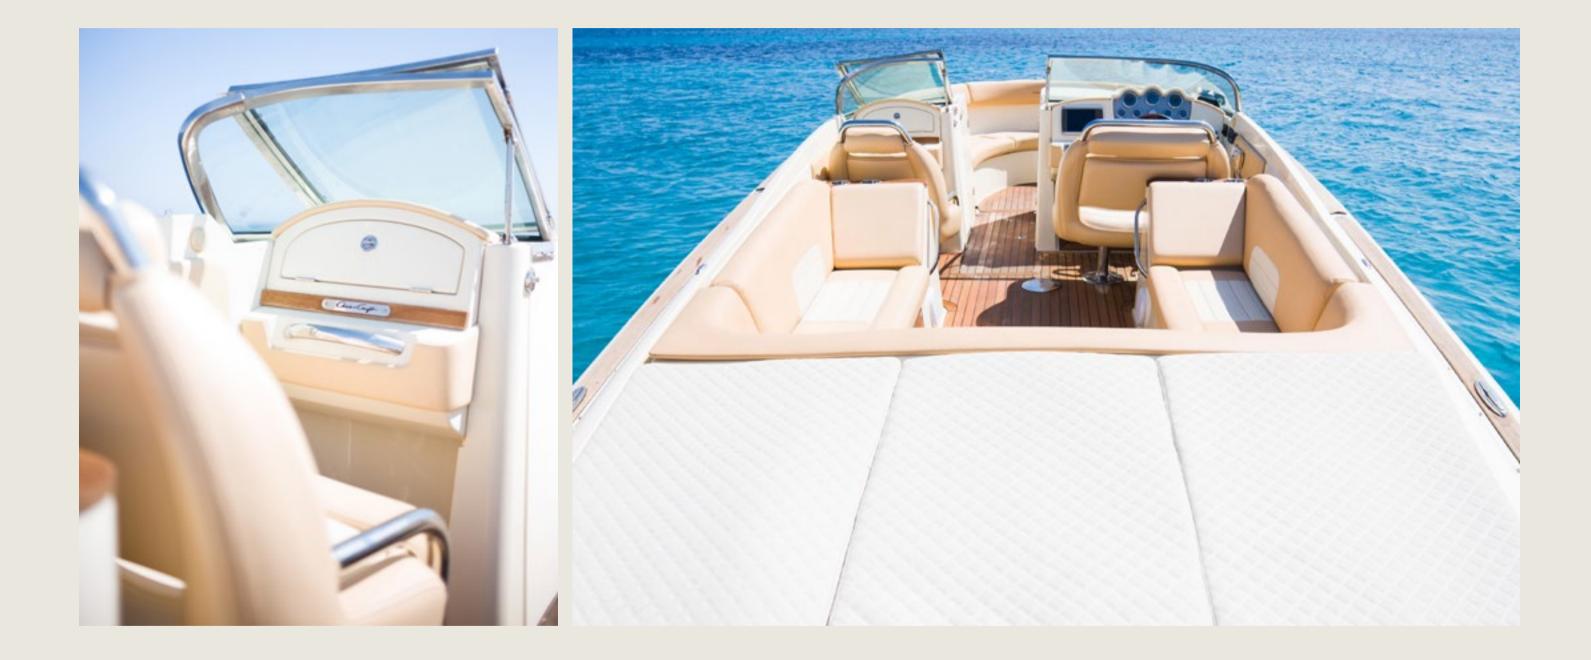

| 2 | - | 2 |  |
|---|---|---|--|
|   |   |   |  |

| Capacity       | 9 + Skipper                                         |
|----------------|-----------------------------------------------------|
| Cabins         |                                                     |
| Length / Beam  | 7,7 m / 3,0 m                                       |
| Fuel Cons      | 100 L/h                                             |
| Cruising speed | 21 knots                                            |
| General        | Sunshade, exterior sitting area, bluetooth music    |
| Included       | Captain, insurance, towels, water, ice, snorkelling |
|                |                                                     |
|                |                                                     |
|                |                                                     |
|                |                                                     |
|                |                                                     |
|                |                                                     |
| License N°     | 200111975114                                        |
|                |                                                     |