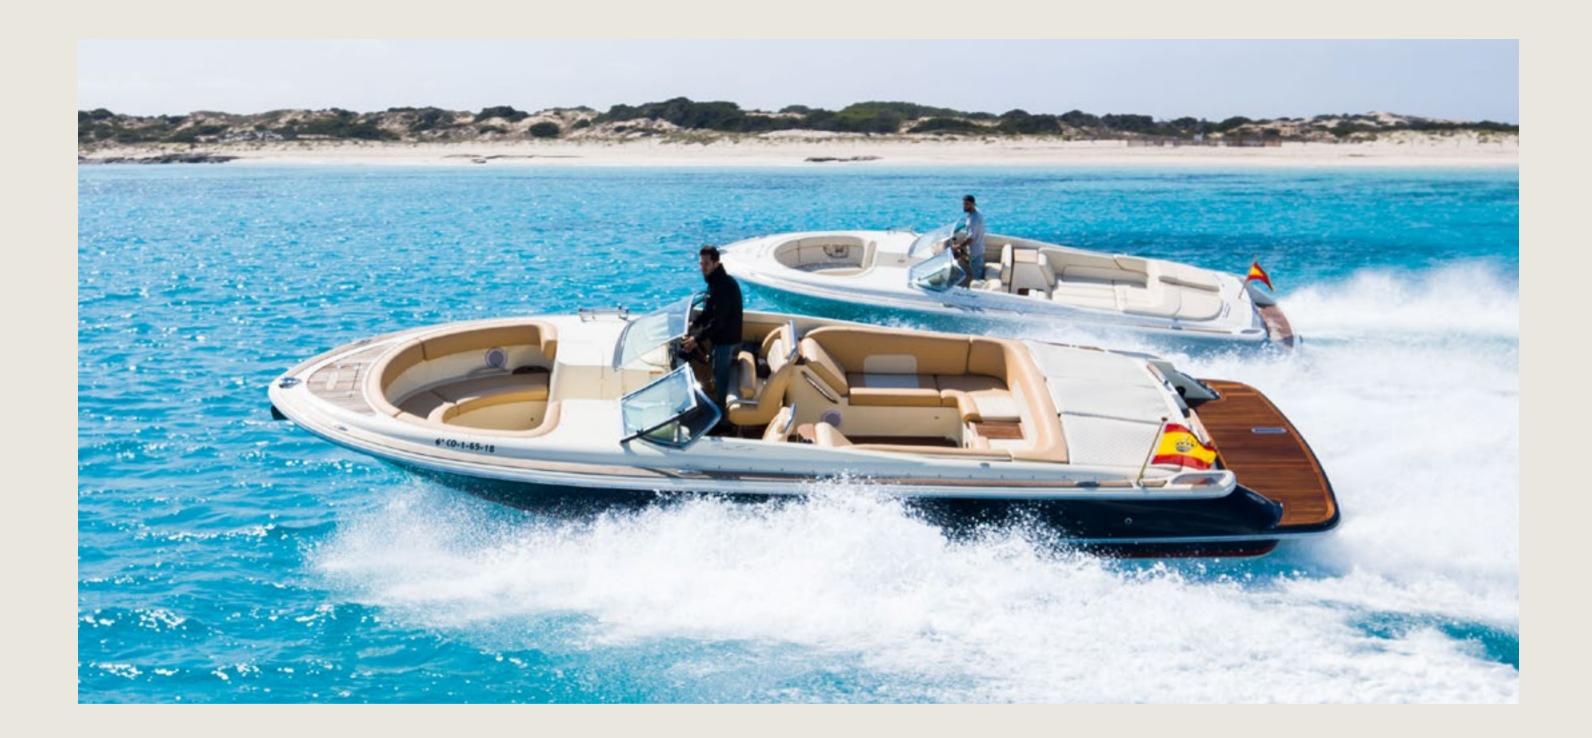

| 2 | - | 2 |  |
|---|---|---|--|
|   |   |   |  |

| Capacity       | 9 + Skipper                                         |
|----------------|-----------------------------------------------------|
| Cabins         |                                                     |
| Length / Beam  | 7,7 m / 3,0 m                                       |
| Fuel Cons      | 100 L/h                                             |
| Cruising speed | 21 knots                                            |
| General        | Sunshade, exterior sitting area, bluetooth music    |
| Included       | Captain, insurance, towels, water, ice, snorkelling |
|                |                                                     |
|                |                                                     |
|                |                                                     |
|                |                                                     |
|                |                                                     |
|                |                                                     |
| License N°     | 200111975114                                        |
|                |                                                     |