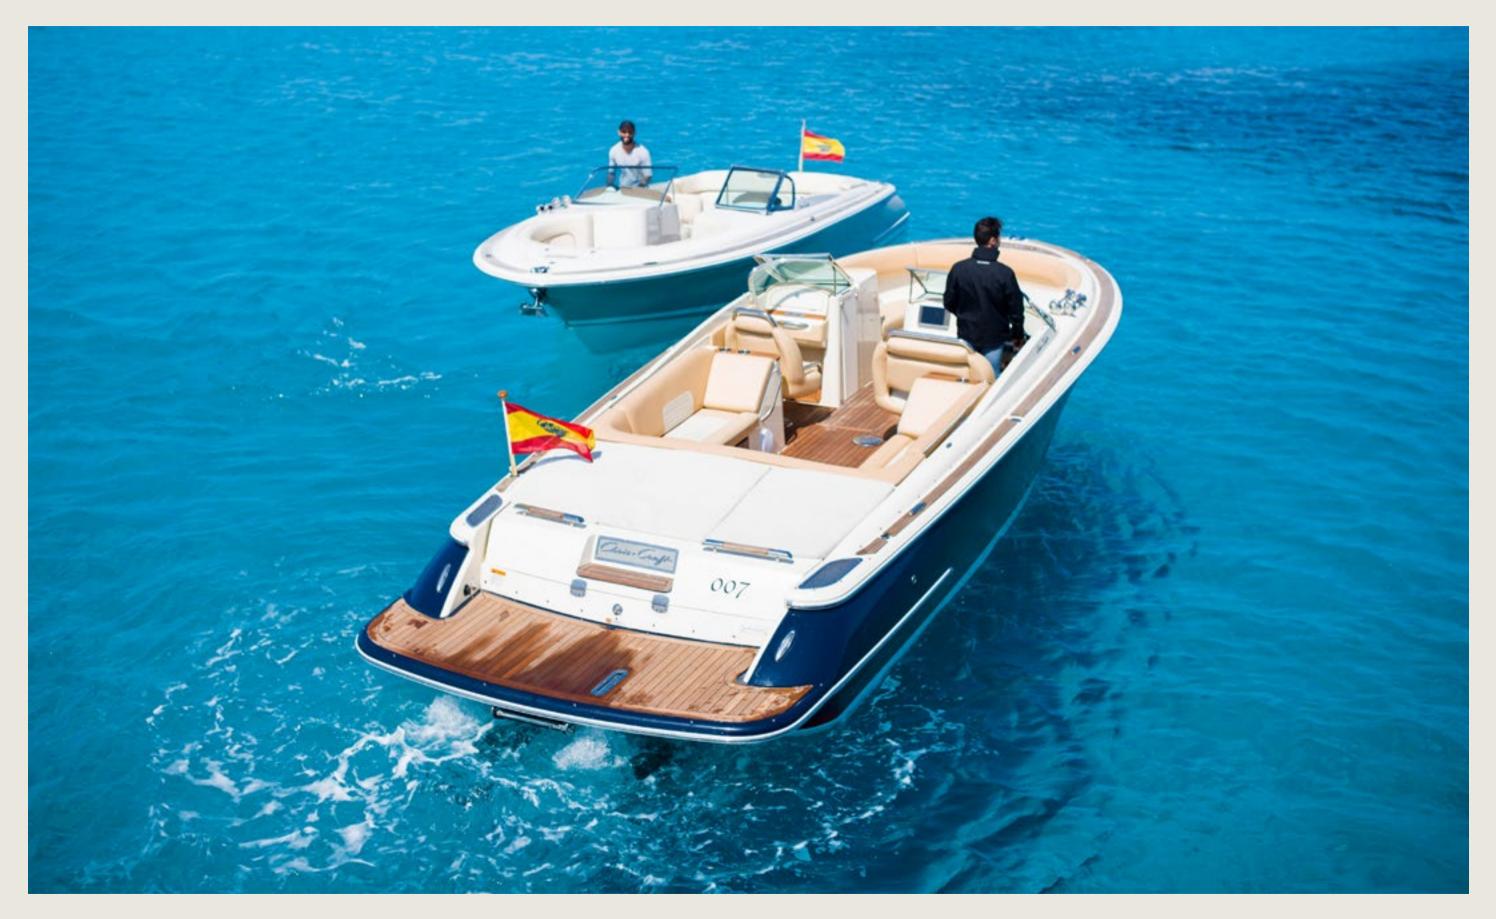

| 2 | - | 2 |  |
|---|---|---|--|
|   |   |   |  |

| Capacity       | 9 + Skipper                                         |
|----------------|-----------------------------------------------------|
| Cabins         |                                                     |
| Length / Beam  | 7,7 m / 3,0 m                                       |
| Fuel Cons      | 100 L/h                                             |
| Cruising speed | 21 knots                                            |
| General        | Sunshade, exterior sitting area, bluetooth music    |
| Included       | Captain, insurance, towels, water, ice, snorkelling |
|                |                                                     |
|                |                                                     |
|                |                                                     |
|                |                                                     |
|                |                                                     |
|                |                                                     |
| License N°     | 200111975114                                        |
|                |                                                     |