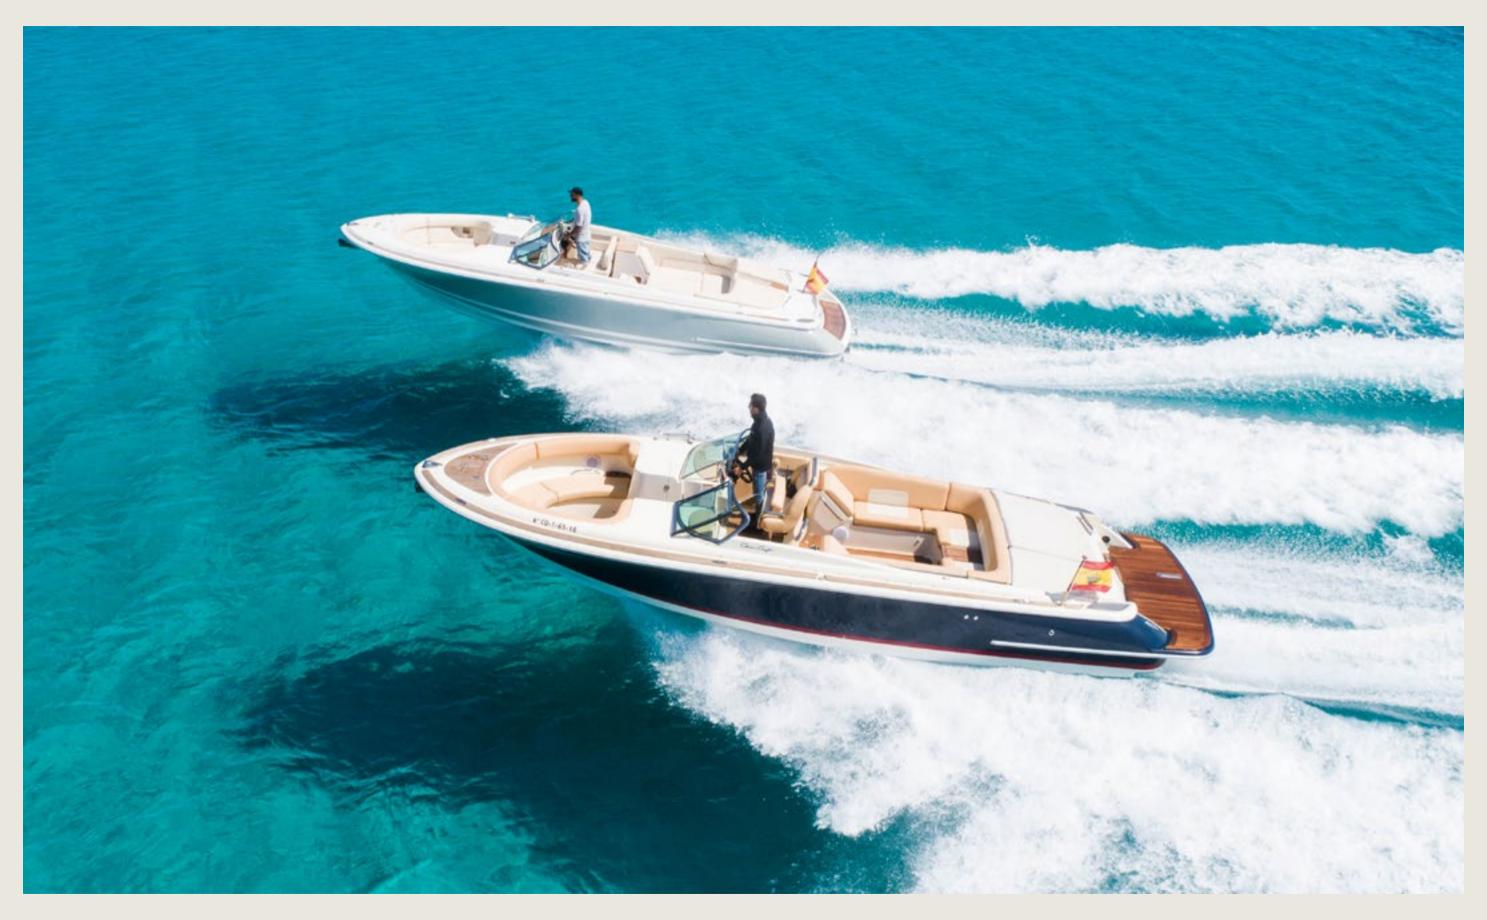

| 2 | - | 2 |  |
|---|---|---|--|
|   |   |   |  |

| Capacity       | 9 + Skipper                                         |
|----------------|-----------------------------------------------------|
| Cabins         |                                                     |
| Length / Beam  | 7,7 m / 3,0 m                                       |
| Fuel Cons      | 100 L/h                                             |
| Cruising speed | 21 knots                                            |
| General        | Sunshade, exterior sitting area, bluetooth music    |
| Included       | Captain, insurance, towels, water, ice, snorkelling |
|                |                                                     |
|                |                                                     |
|                |                                                     |
|                |                                                     |
|                |                                                     |
|                |                                                     |
| License N°     | 200111975114                                        |
|                |                                                     |