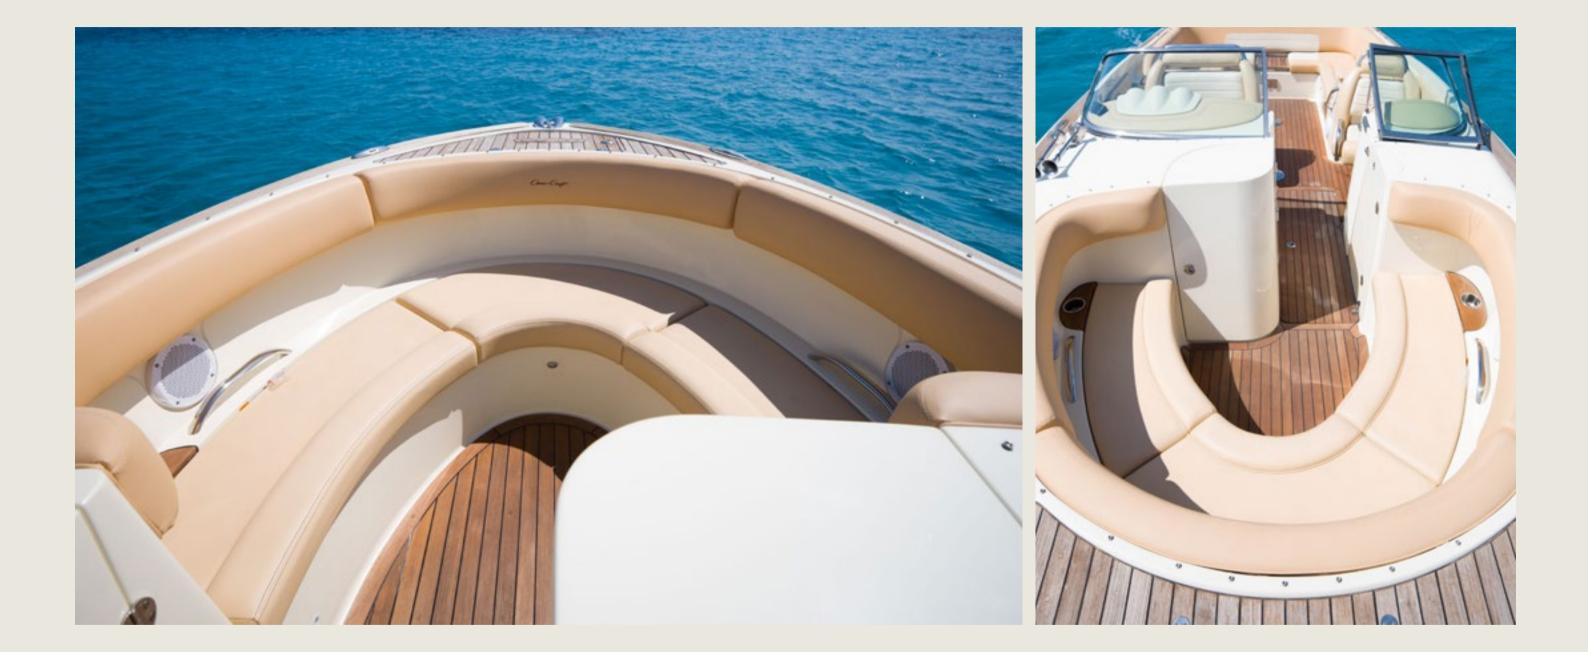

| 2 | - | 2 |  |
|---|---|---|--|
|   |   |   |  |

| Capacity       | 9 + Skipper                                         |
|----------------|-----------------------------------------------------|
| Cabins         |                                                     |
| Length / Beam  | 7,7 m / 3,0 m                                       |
| Fuel Cons      | 100 L/h                                             |
| Cruising speed | 21 knots                                            |
| General        | Sunshade, exterior sitting area, bluetooth music    |
| Included       | Captain, insurance, towels, water, ice, snorkelling |
|                |                                                     |
|                |                                                     |
|                |                                                     |
|                |                                                     |
|                |                                                     |
|                |                                                     |
| License N°     | 200111975114                                        |
|                |                                                     |