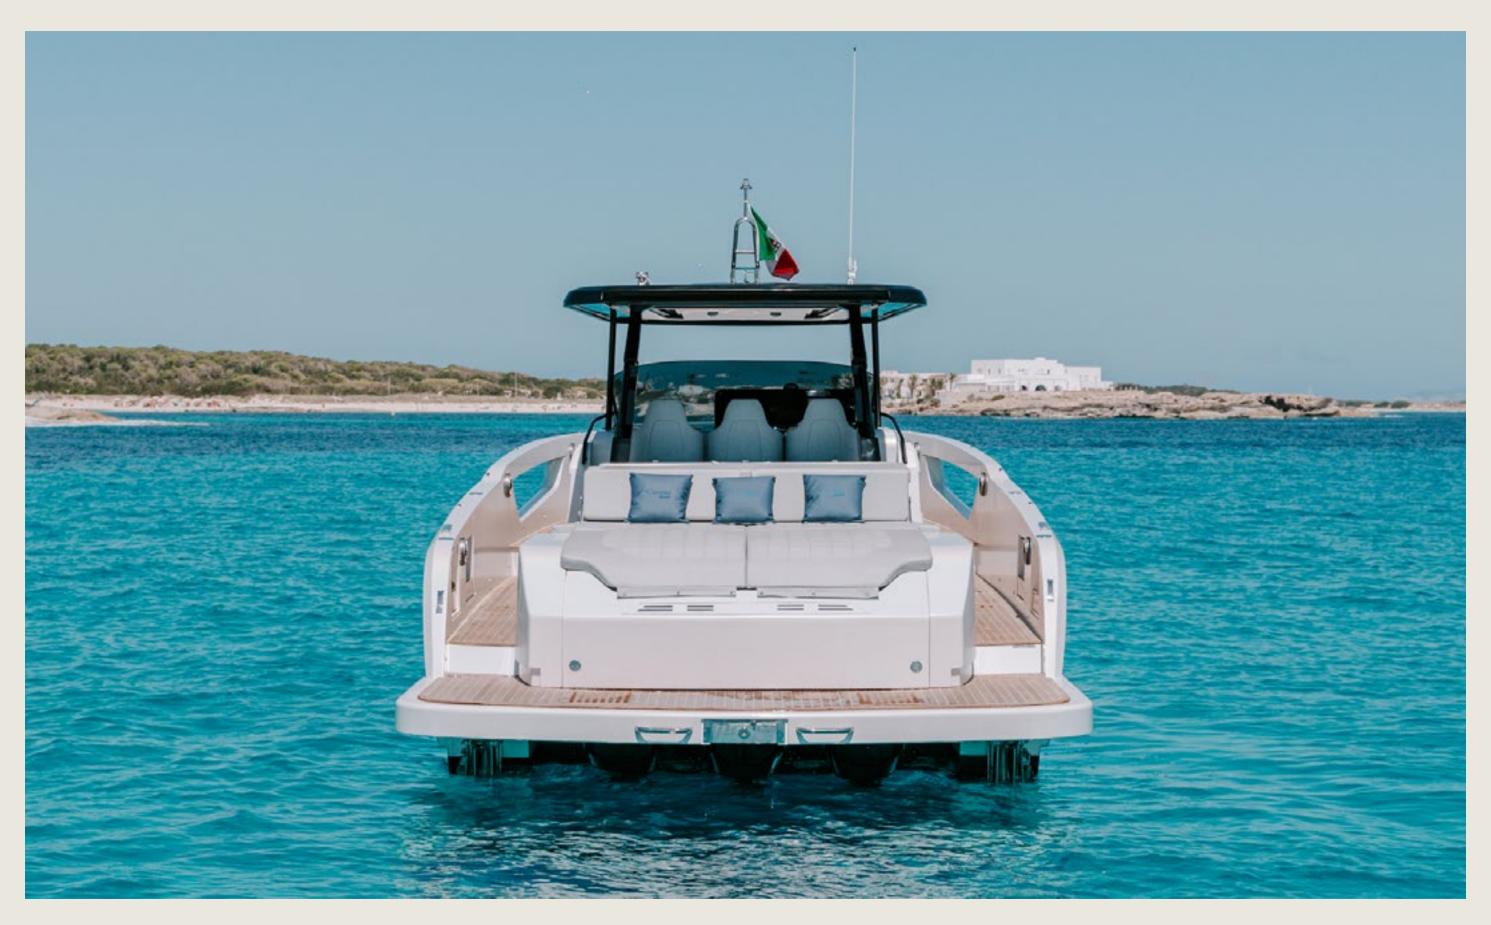

### SPECS

Capacity
Cabins
Length / Beam
Fuel Cons
Cruising speed
General

Included

License N°

11 + Skipper 1 double, 1 twin 13,0 m / 4,2 m 120 L/h

25 knots

Sunshade, front and back sunbeds, exterior sitting area, bluetooth music connection, A/C