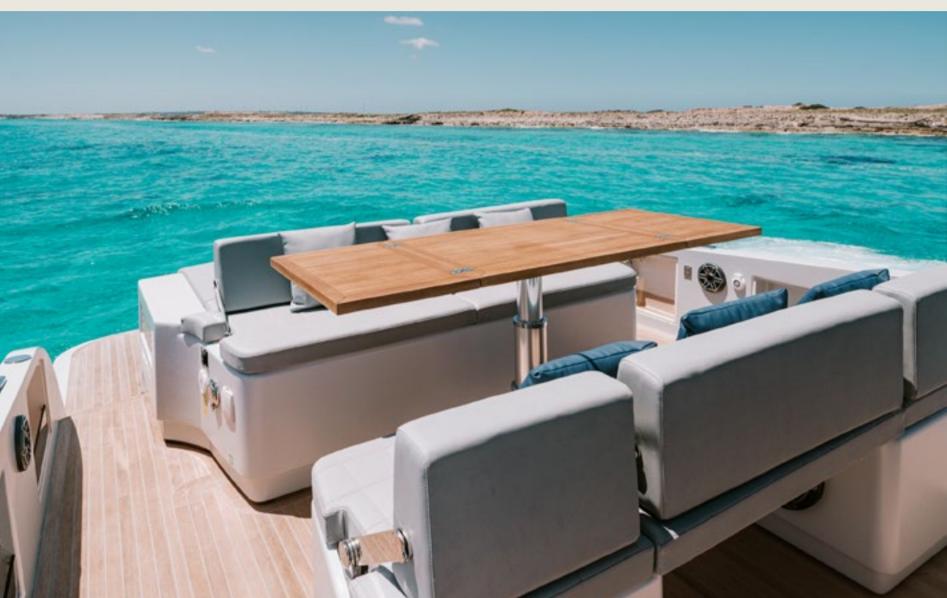

### SPECS

Capacity
Cabins
Length / Beam
Fuel Cons
Cruising speed
General

Included

License N°

11 + Skipper 1 double, 1 twin 13,0 m / 4,2 m 120 L/h

25 knots

Sunshade, front and back sunbeds, exterior sitting area, bluetooth music connection, A/C