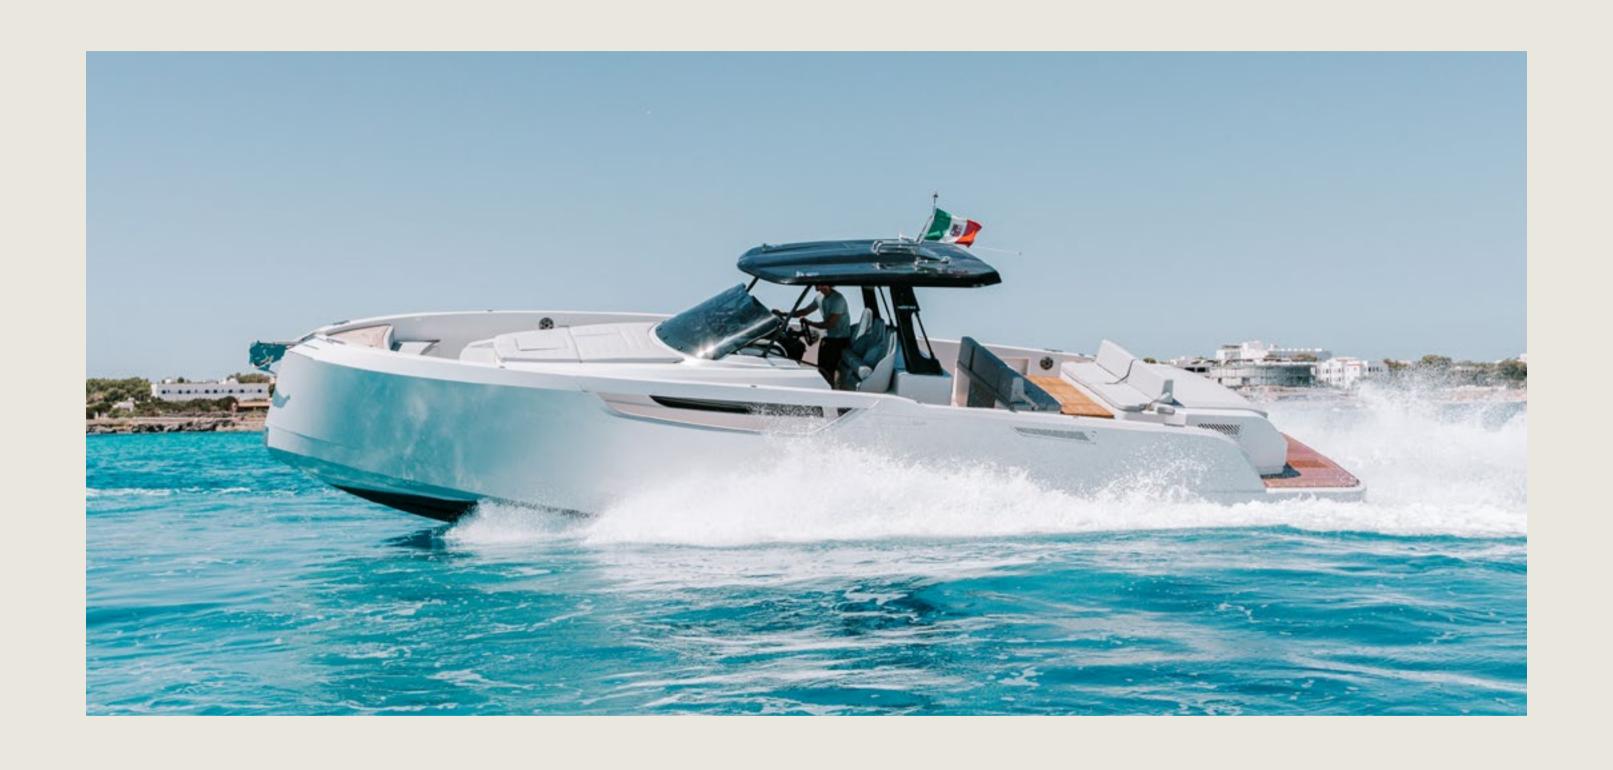

### SPECS

Capacity
Cabins
Length / Beam
Fuel Cons
Cruising speed
General

Included

License N°

11 + Skipper 1 double, 1 twin 13,0 m / 4,2 m 120 L/h

25 knots

Sunshade, front and back sunbeds, exterior sitting area, bluetooth music connection, A/C