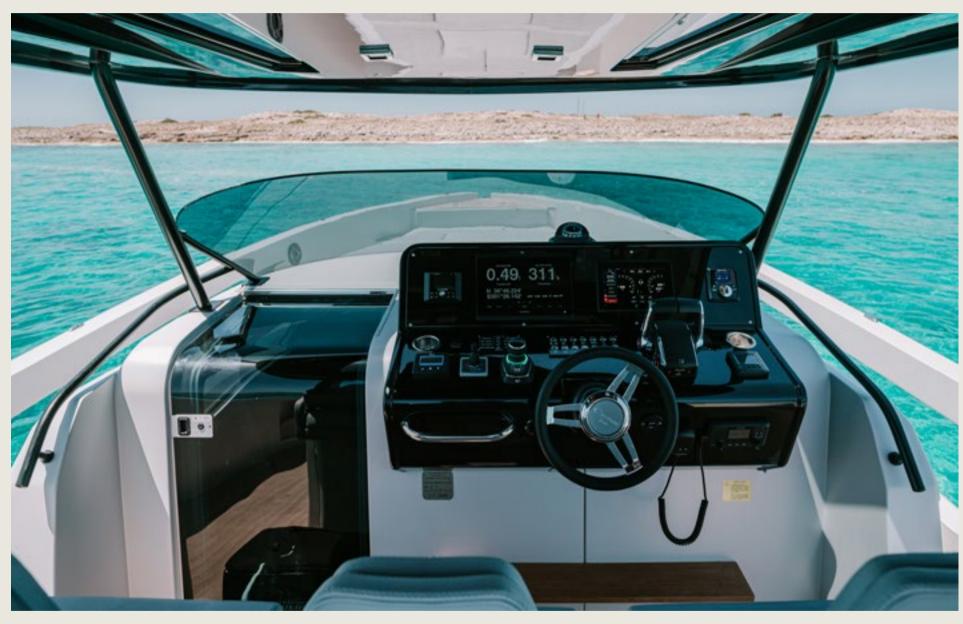

### SPECS

Capacity
Cabins
Length / Beam
Fuel Cons
Cruising speed
General

Included

License N°

11 + Skipper 1 double, 1 twin 13,0 m / 4,2 m 120 L/h

25 knots

Sunshade, front and back sunbeds, exterior sitting area, bluetooth music connection, A/C