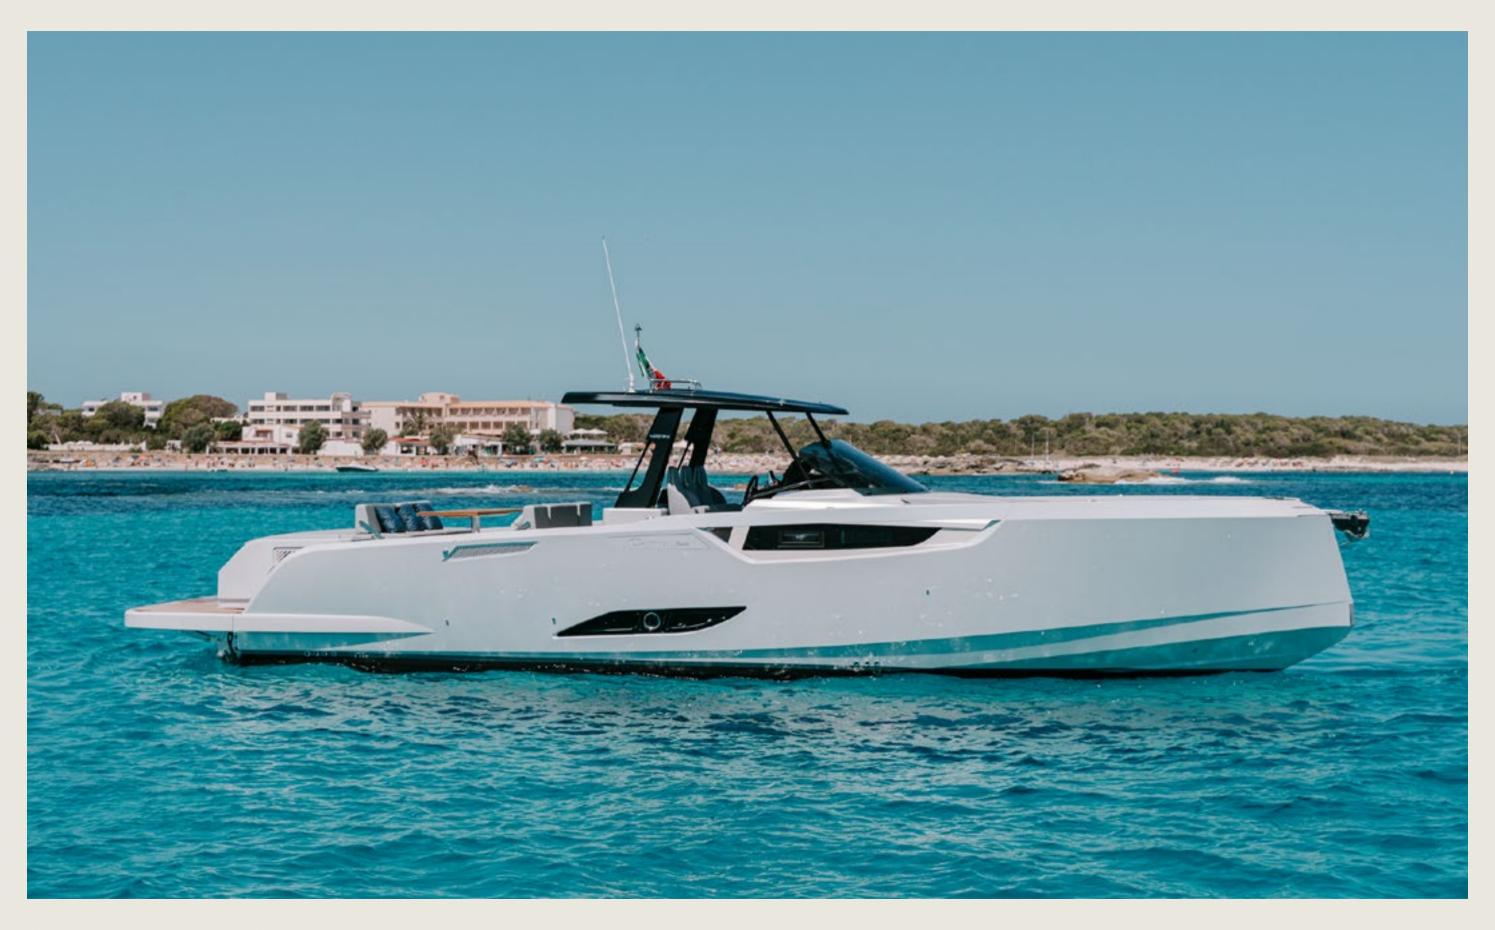

### SPECS

Capacity
Cabins
Length / Beam
Fuel Cons
Cruising speed
General

Included

License N°

11 + Skipper 1 double, 1 twin 13,0 m / 4,2 m 120 L/h

25 knots

Sunshade, front and back sunbeds, exterior sitting area, bluetooth music connection, A/C