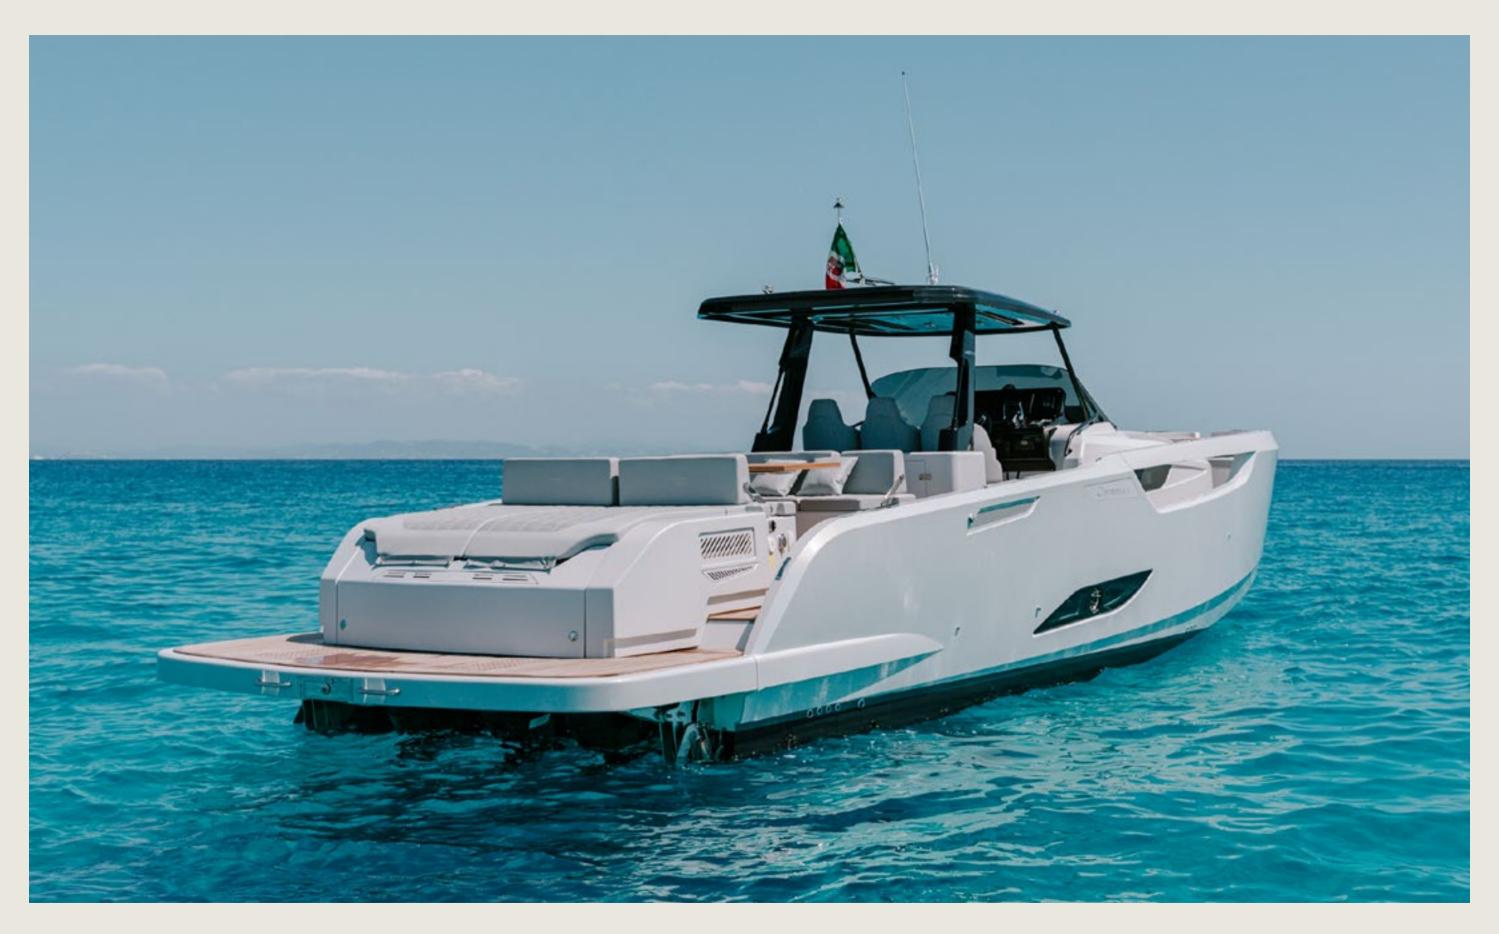

### SPECS

Capacity
Cabins
Length / Beam
Fuel Cons
Cruising speed
General

Included

License N°

11 + Skipper 1 double, 1 twin 13,0 m / 4,2 m 120 L/h

25 knots

Sunshade, front and back sunbeds, exterior sitting area, bluetooth music connection, A/C