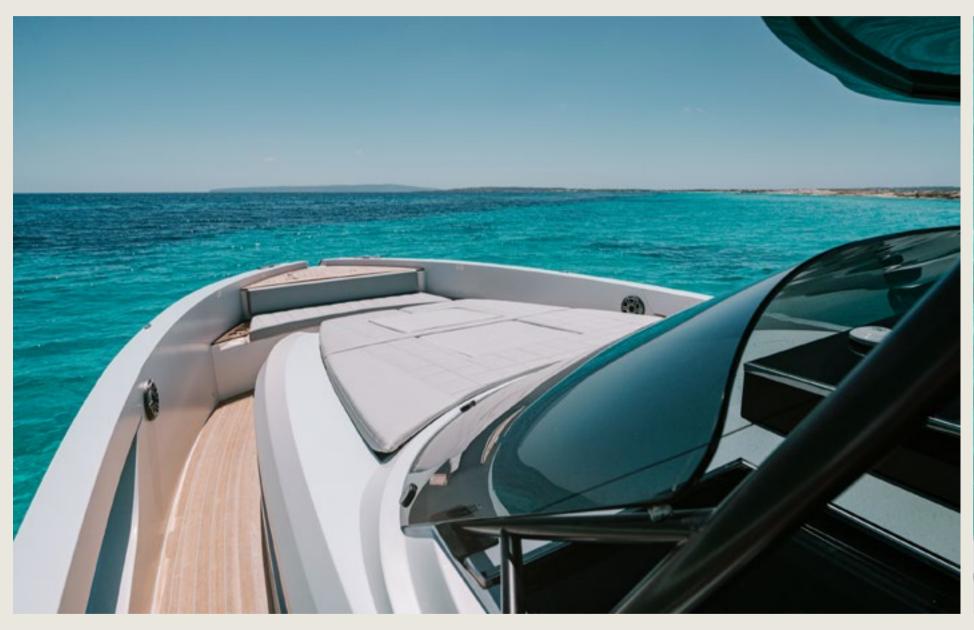

### SPECS

Capacity
Cabins
Length / Beam
Fuel Cons
Cruising speed
General

Included

License N°

11 + Skipper 1 double, 1 twin 13,0 m / 4,2 m 120 L/h

25 knots

Sunshade, front and back sunbeds, exterior sitting area, bluetooth music connection, A/C