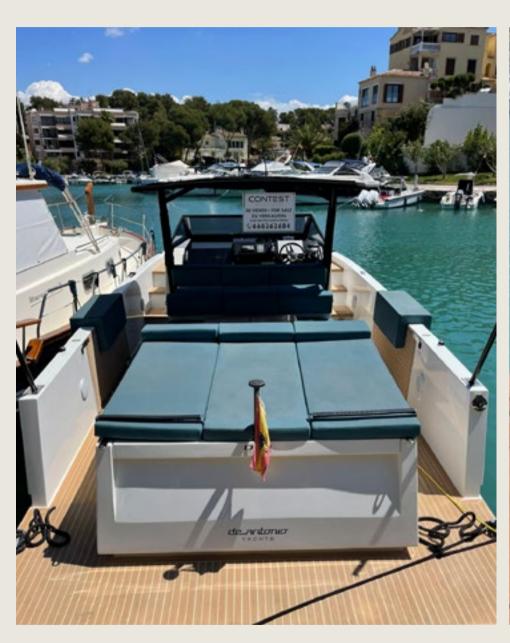

## SPECS

Capacity
Cabins
Length / Beam
Fuel Cons

Cruising speed General

Included

License N°

9 + Skipper

2 cabins

11,5 m / 3,3 m

110 L/h

28 knots

Sunshade, front and back sunbeds, exterior sitting area, bluetooth music connection, no A/C

Captain, insurance, towels, complimentary drinks (water, ice, 18 soft drinks, 14 beers, 1 white wine, 1 rosé, 2 cava), snacks, snorkeling equipment, paddle board