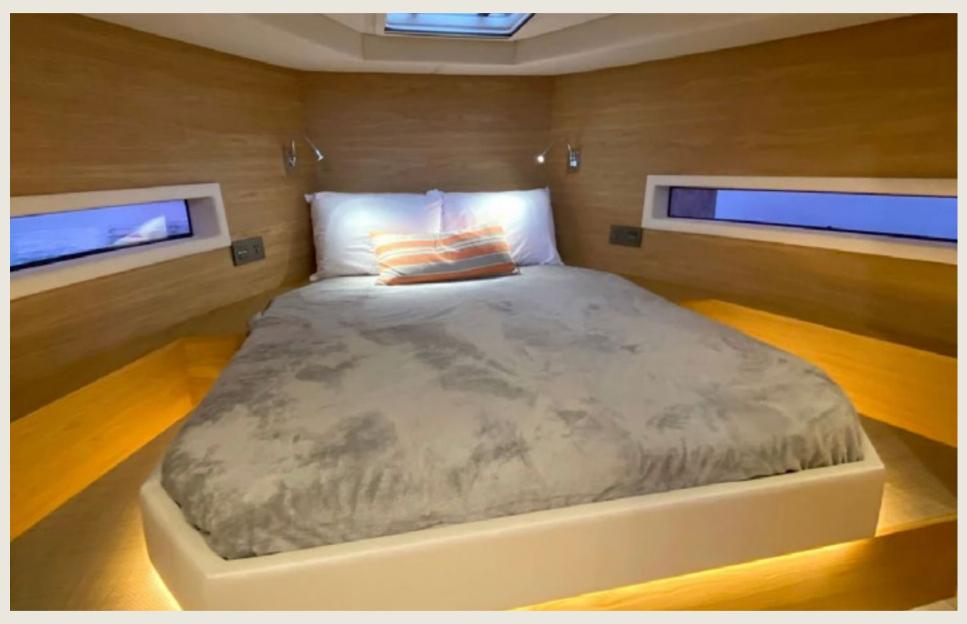

## SPECS

Capacity
Cabins
Length / Beam
Fuel Cons

Cruising speed General

Included

License N°

9 + Skipper

2 cabins

11,5 m / 3,3 m