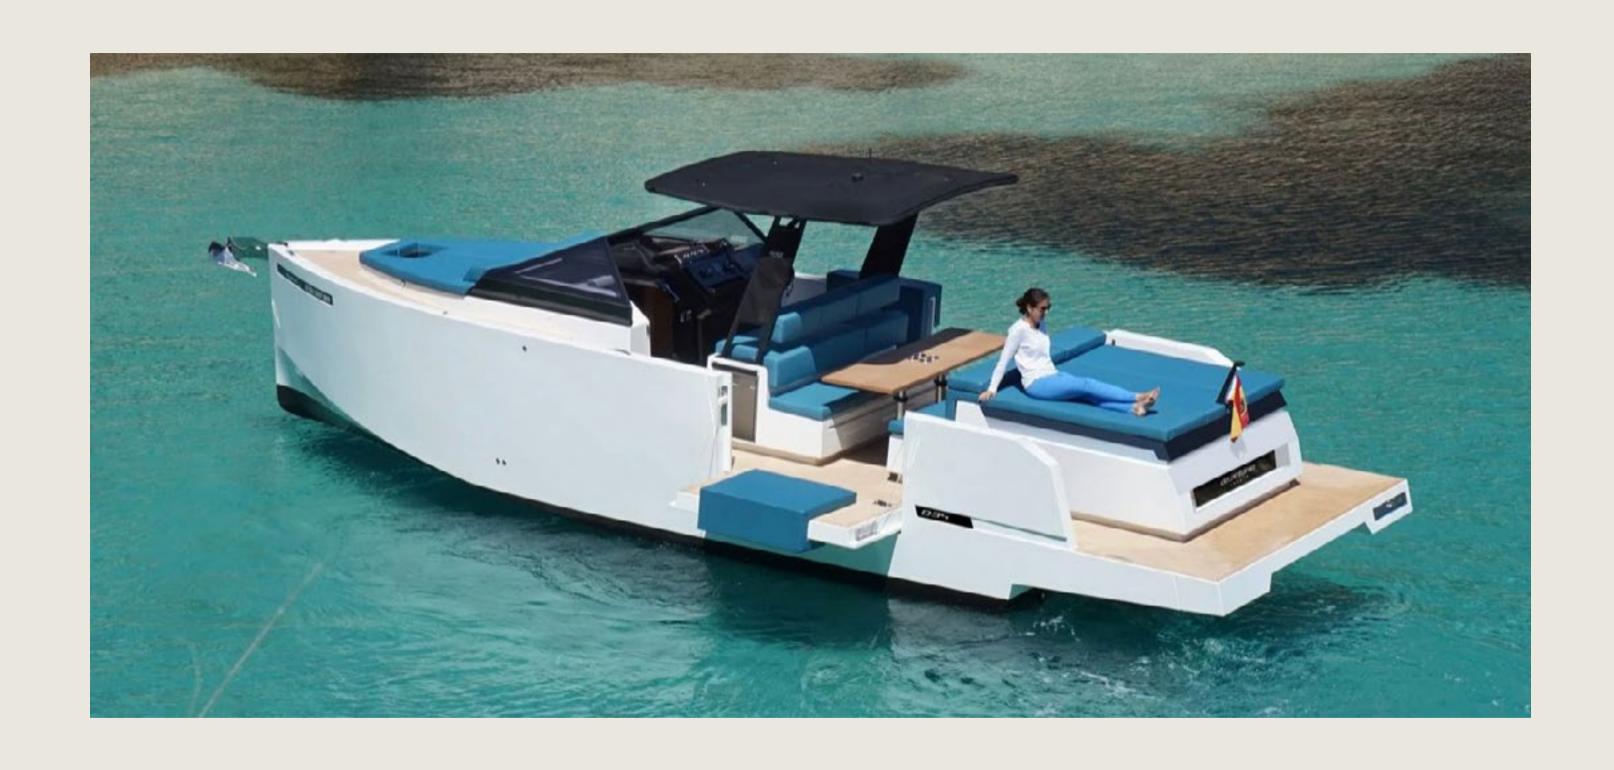

## SPECS

Capacity
Cabins
Length / Beam
Fuel Cons

Cruising speed General

Included

License N°

9 + Skipper

2 cabins

11,5 m / 3,3 m

110 L/h

28 knots

Sunshade, front and back sunbeds, exterior sitting area, bluetooth music connection, no A/C

Captain, insurance, towels, complimentary drinks (water, ice, 18 soft drinks, 14 beers, 1 white wine, 1 rosé, 2 cava), snacks, snorkeling equipment, paddle board