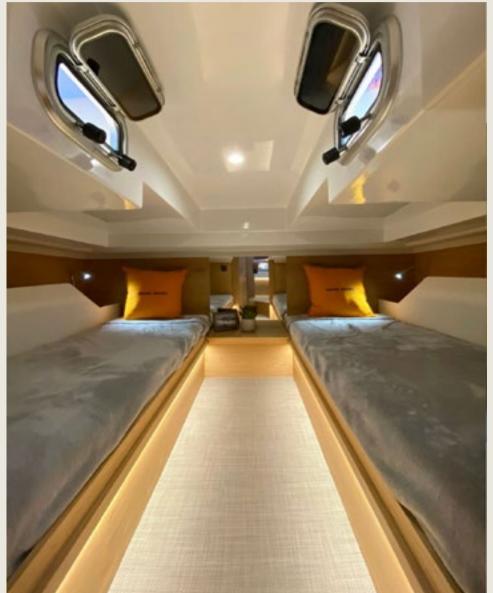

## SPECS

Capacity
Cabins
Length / Beam
Fuel Cons

Cruising speed General

Included

License N°

9 + Skipper

2 cabins

11,5 m / 3,3 m