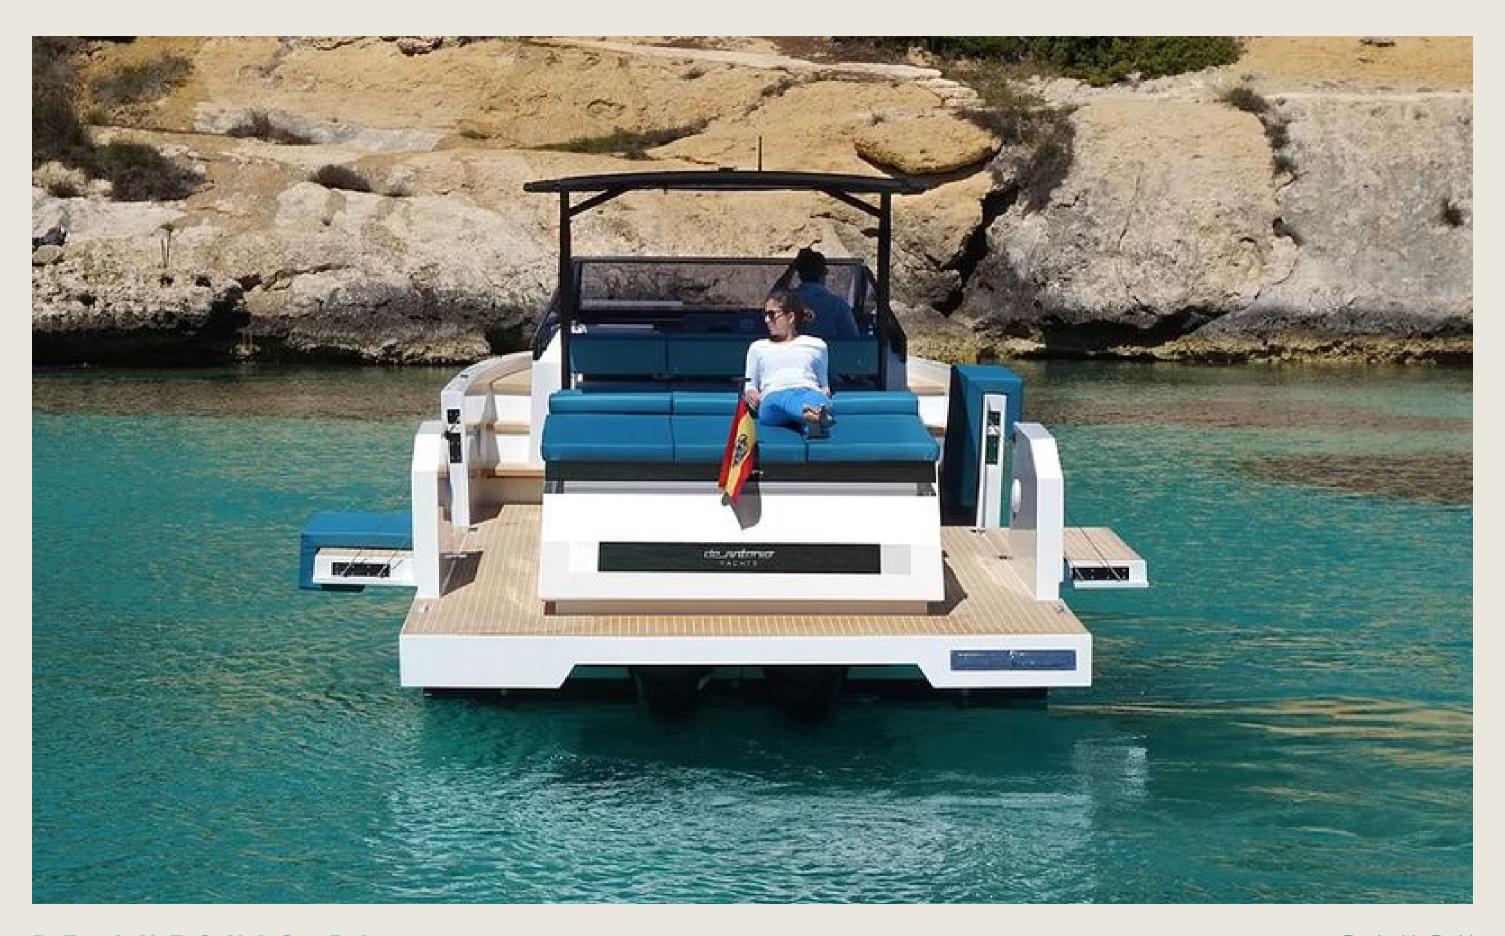

## SPECS

Capacity
Cabins
Length / Beam
Fuel Cons

Cruising speed General

Included

License N°

9 + Skipper

2 cabins

11,5 m / 3,3 m

110 L/h

28 knots

Sunshade, front and back sunbeds, exterior sitting area, bluetooth music connection, no A/C

Captain, insurance, towels, complimentary drinks (water, ice, 18 soft drinks, 14 beers, 1 white wine, 1 rosé, 2 cava), snacks, snorkeling equipment, paddle board