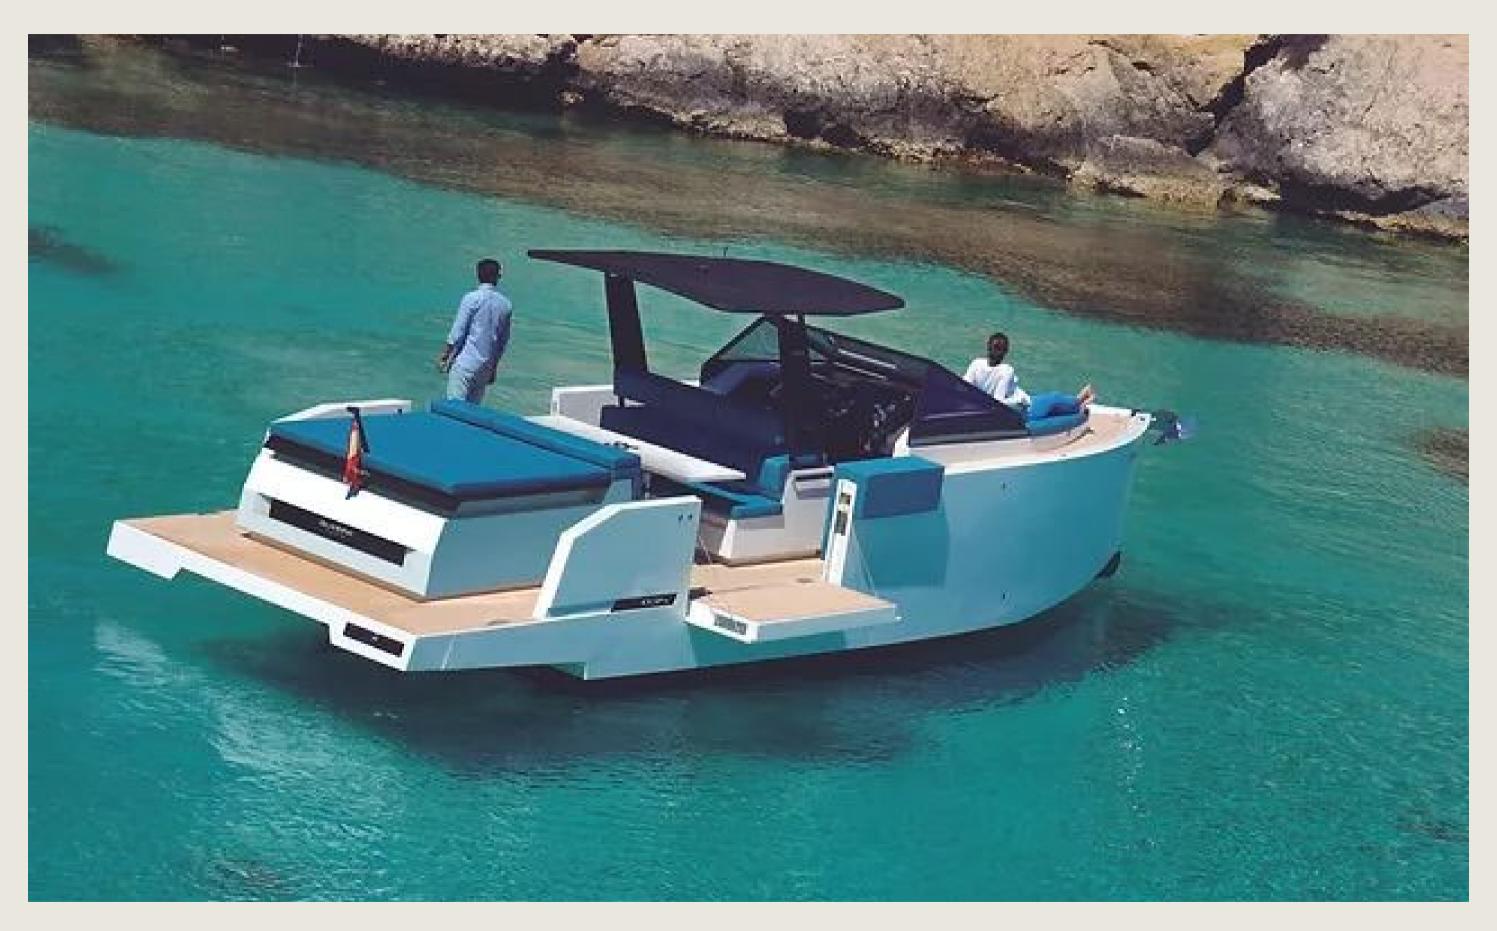

## SPECS

Capacity
Cabins
Length / Beam
Fuel Cons

Cruising speed General

Included

License N°

9 + Skipper

2 cabins

11,5 m / 3,3 m

110 L/h

28 knots

Sunshade, front and back sunbeds, exterior sitting area, bluetooth music connection, no A/C

Captain, insurance, towels, complimentary drinks (water, ice, 18 soft drinks, 14 beers, 1 white wine, 1 rosé, 2 cava), snacks, snorkeling equipment, paddle board