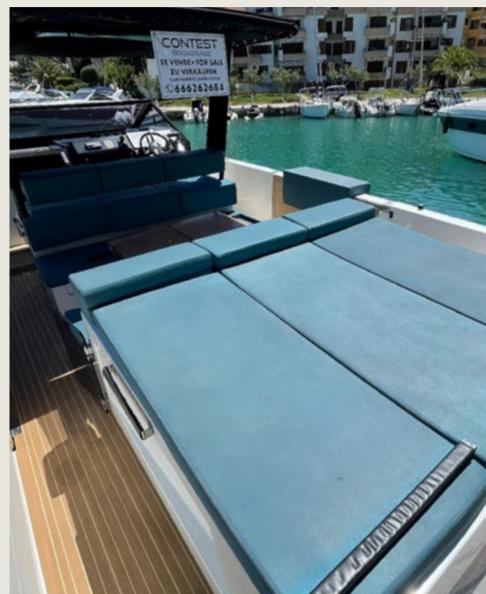

## SPECS

Capacity
Cabins
Length / Beam
Fuel Cons

Cruising speed General

Included

License N°

9 + Skipper

2 cabins

11,5 m / 3,3 m

110 L/h

28 knots

Sunshade, front and back sunbeds, exterior sitting area, bluetooth music connection, no A/C

Captain, insurance, towels, complimentary drinks (water, ice, 18 soft drinks, 14 beers, 1 white wine, 1 rosé, 2 cava), snacks, snorkeling equipment, paddle board