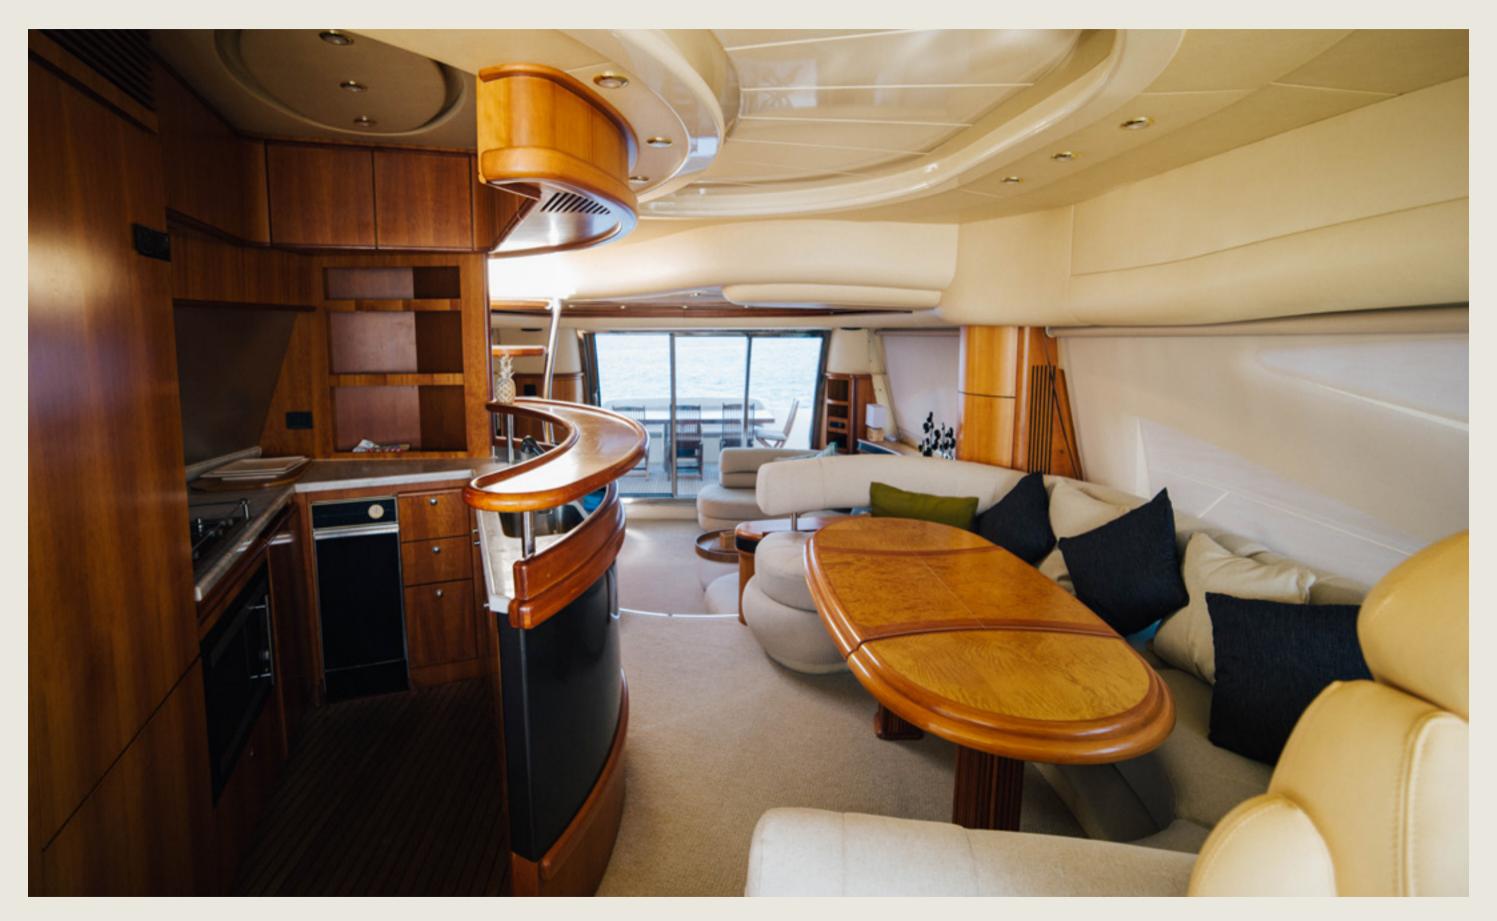

**General** 

Sunshade, front and back sunbeds, interior and exterior sitting area, bluetooth music connection, A/C, fully equipped kitchen

License N°

\_\_\_