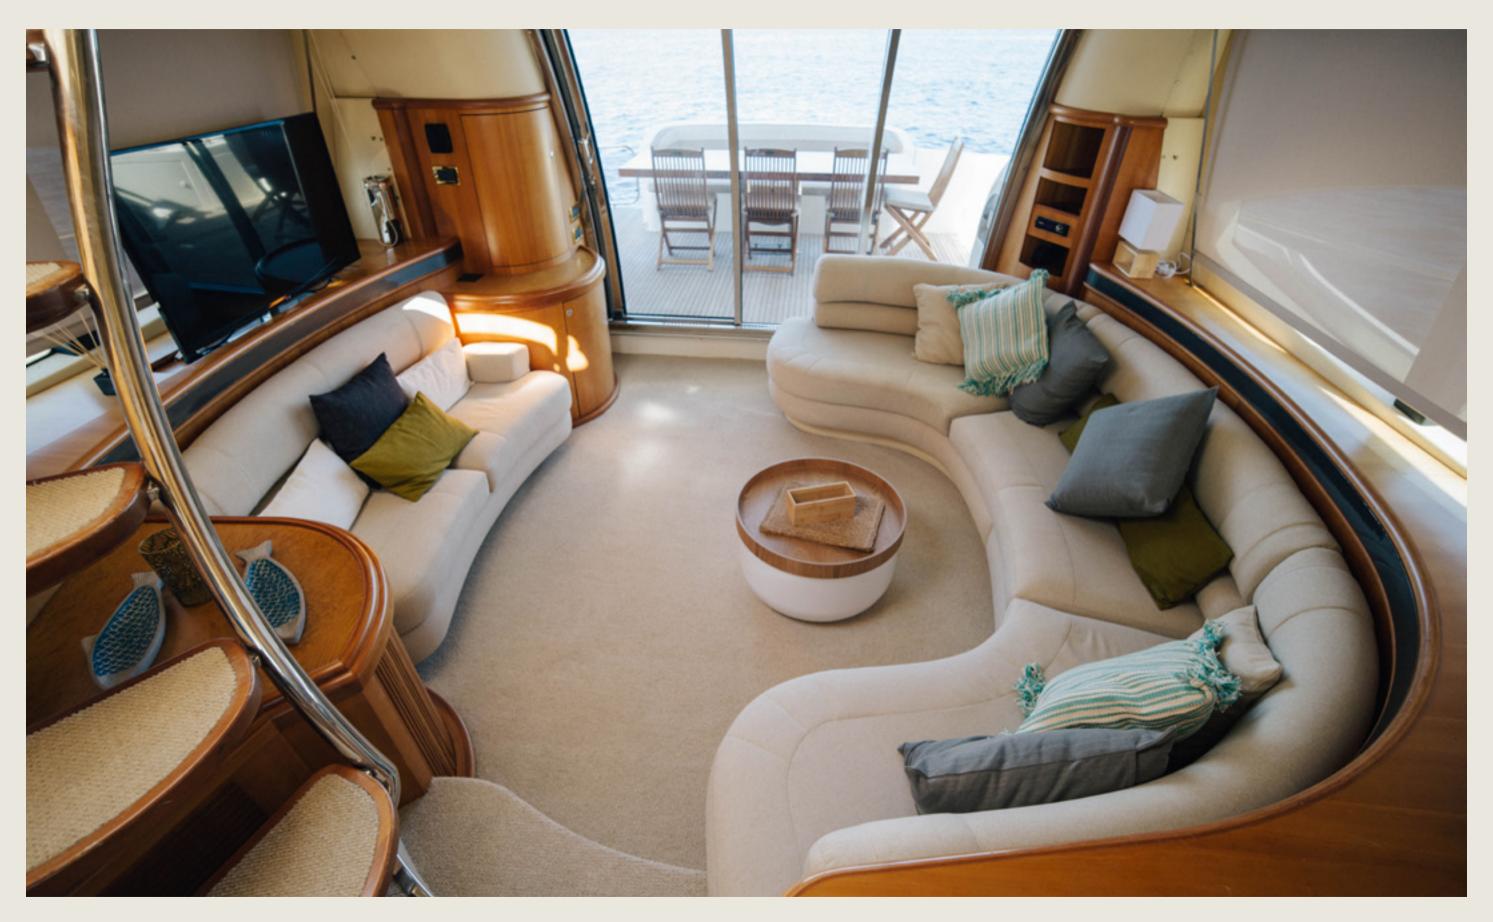

**General** 

Sunshade, front and back sunbeds, interior and exterior sitting area, bluetooth music connection, A/C, fully equipped kitchen

License N°

\_\_\_

# ACCOMMODATION