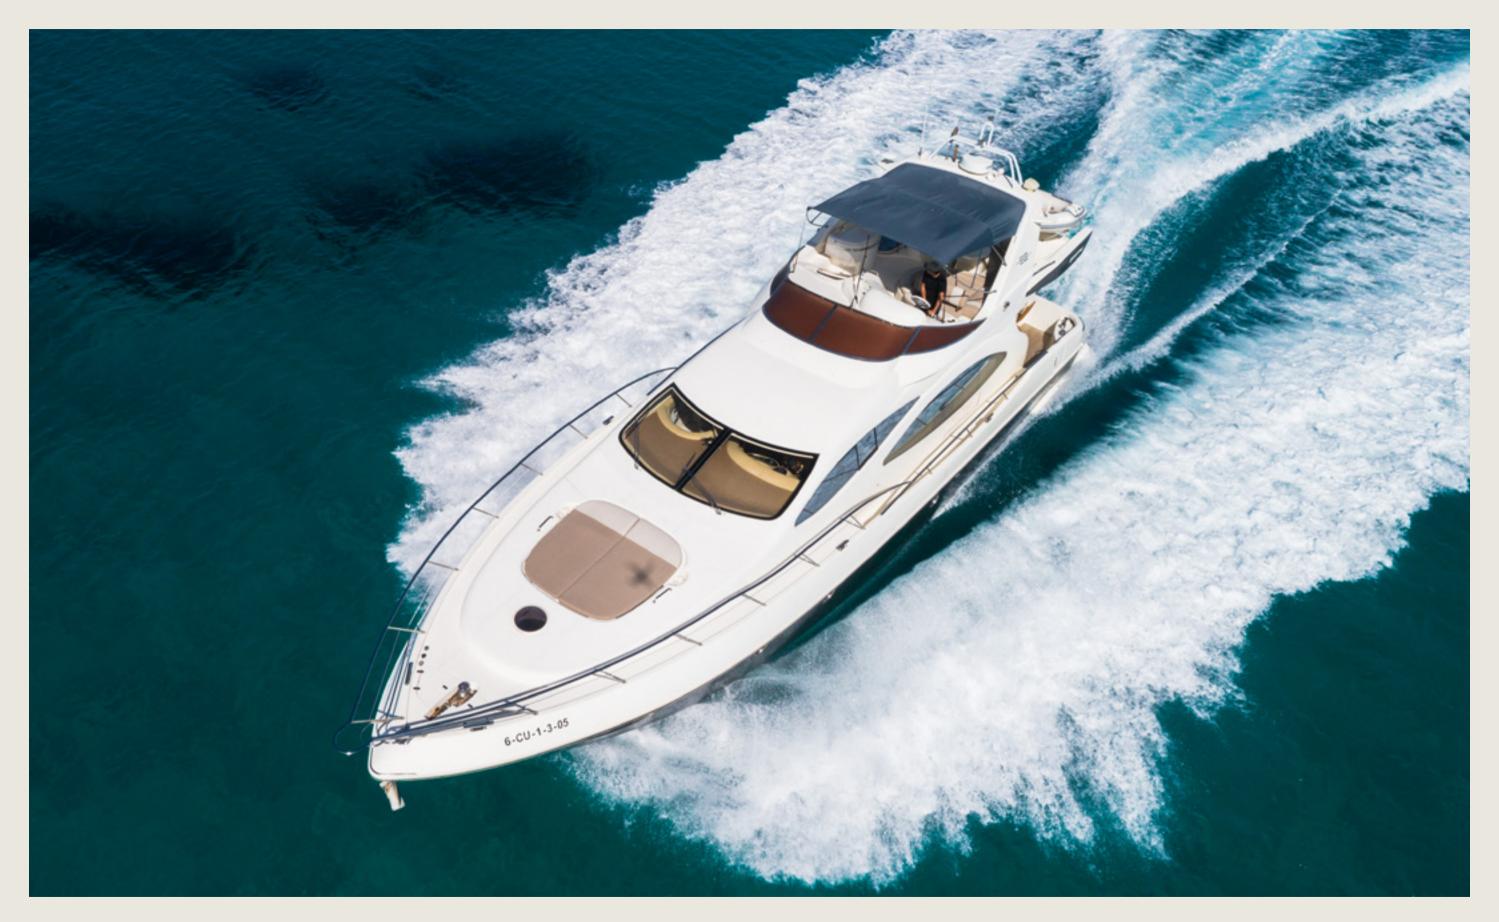

### SPECS

Capacity
Cabins
Length / Beam
Fuel Cons
Cruising speed
Included

12 + 2 crew

2 double, 1 twin, 1 two bunk beds, 2 crew

21,6 m / 5,4 m

390 L/h

25 knots

Captain, stewardess, insurance, towels, complimentary drinks (water, ice, 24 soft drinks, 18 beers, 2 white wine, 2 rosé, 2 cava), snacks, fruit, snorkeling equipment, paddle board

**General** 

Sunshade, front and back sunbeds, interior and exterior sitting area, bluetooth music connection, A/C, fully equipped kitchen

License N°

\_\_\_