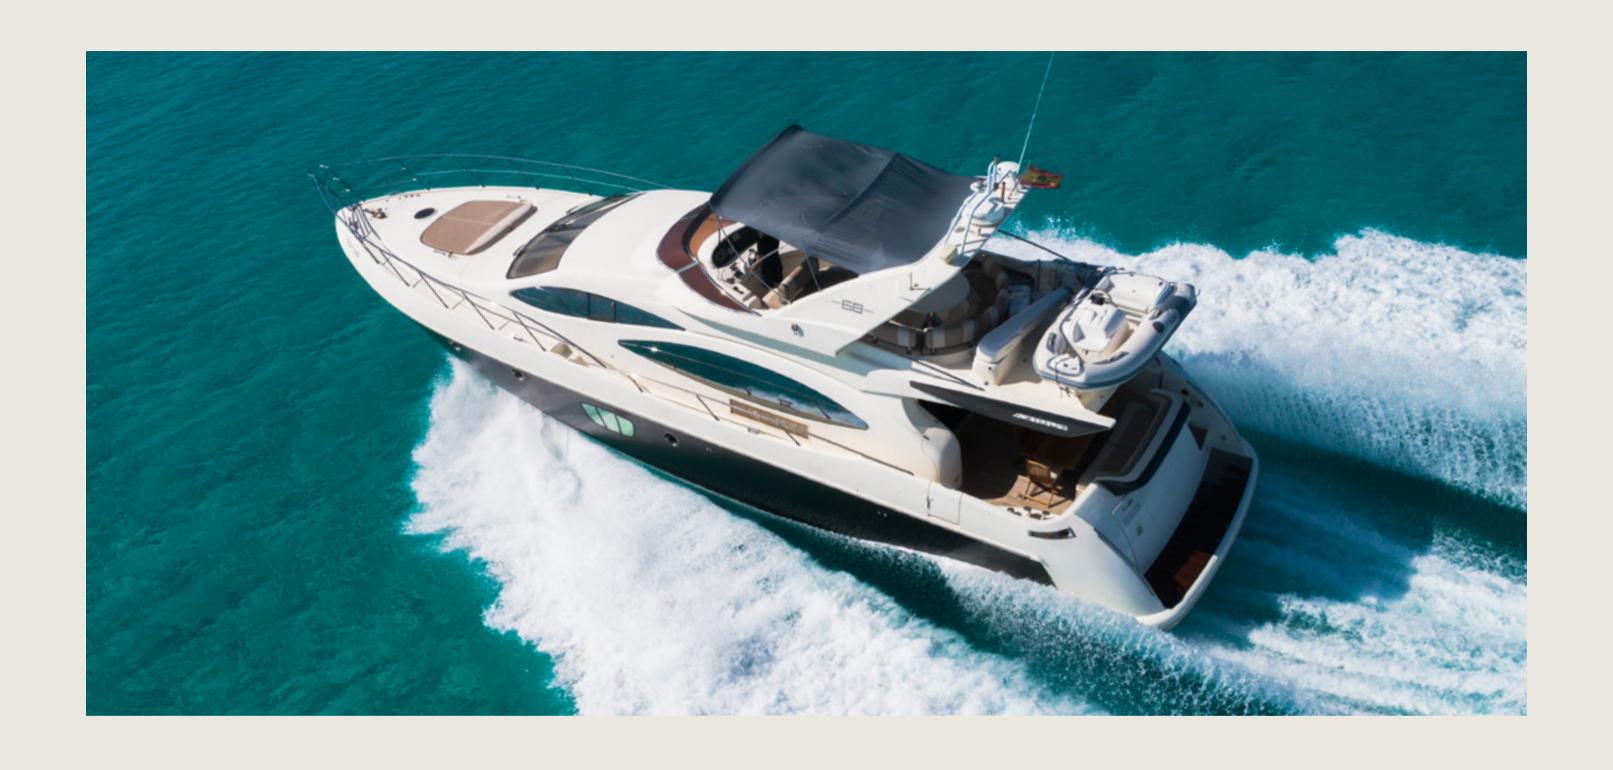

### SPECS

Capacity
Cabins
Length / Beam
Fuel Cons
Cruising speed
Included

12 + 2 crew

2 double, 1 twin, 1 two bunk beds, 2 crew

21,6 m / 5,4 m

390 L/h

25 knots

Captain, stewardess, insurance, towels, complimentary drinks (water, ice, 24 soft drinks, 18 beers, 2 white wine, 2 rosé, 2 cava), snacks, fruit, snorkeling equipment, paddle board

**General** 

Sunshade, front and back sunbeds, interior and exterior sitting area, bluetooth music connection, A/C, fully equipped kitchen

License N°

\_\_\_