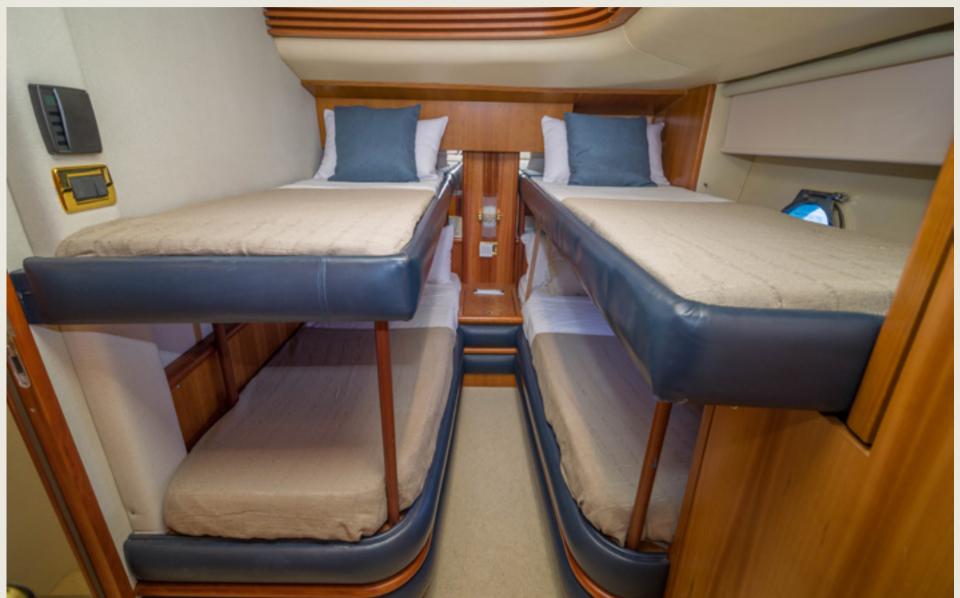

### Layout

2 double cabins

1 twin cabin

1 two bunk beds cabin

2 crew cabin

3 bathrooms