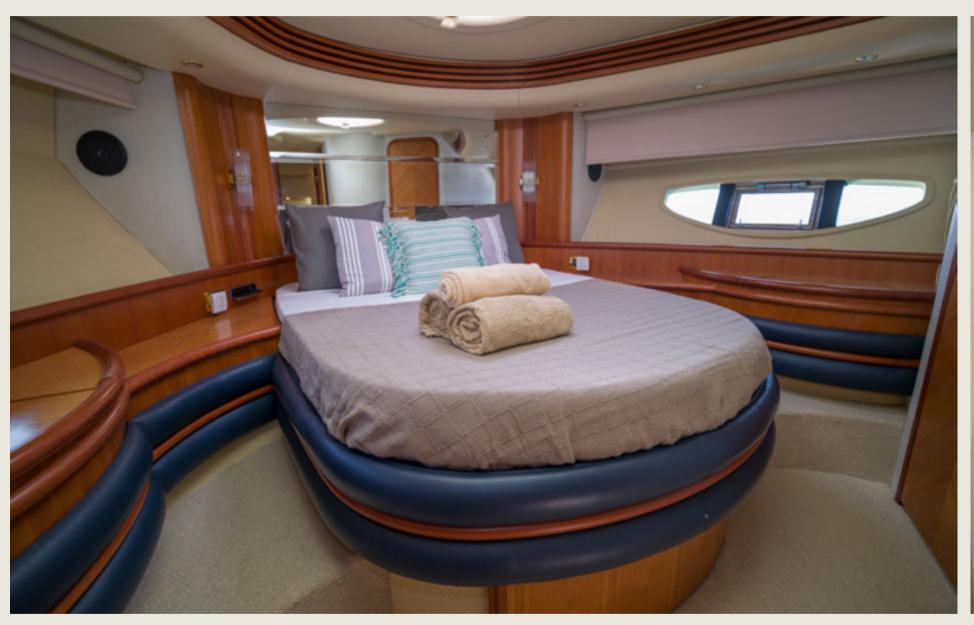

### Layout

2 double cabins

1 twin cabin

1 two bunk beds cabin

2 crew cabin

3 bathrooms

#### **Capacity**

Max 12 guests on day charter

Max 10 guests sleeping in the base port

Max 10 guests sleeping on anchor