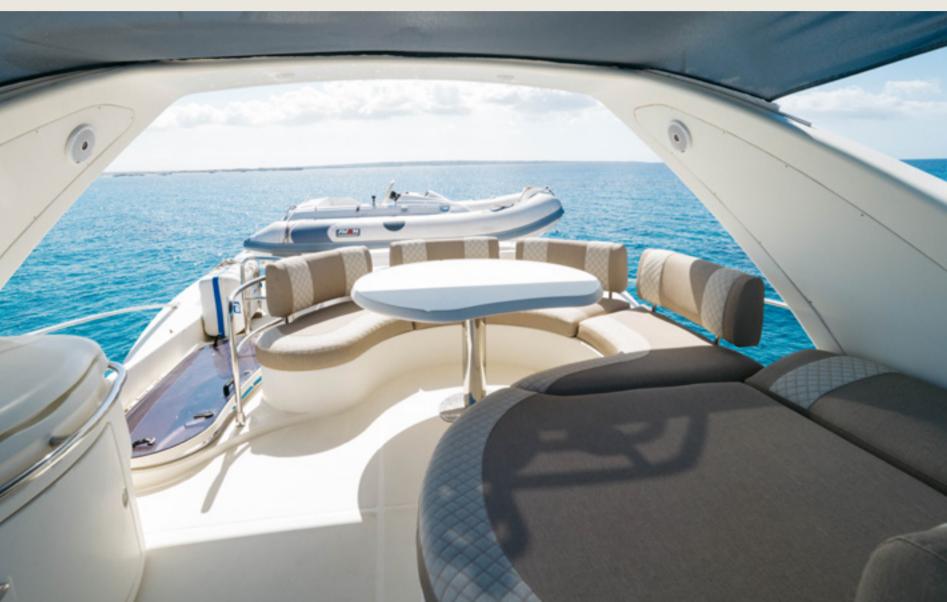

**General** 

Sunshade, front and back sunbeds, interior and exterior sitting area, bluetooth music connection, A/C, fully equipped kitchen

License N°

\_\_\_