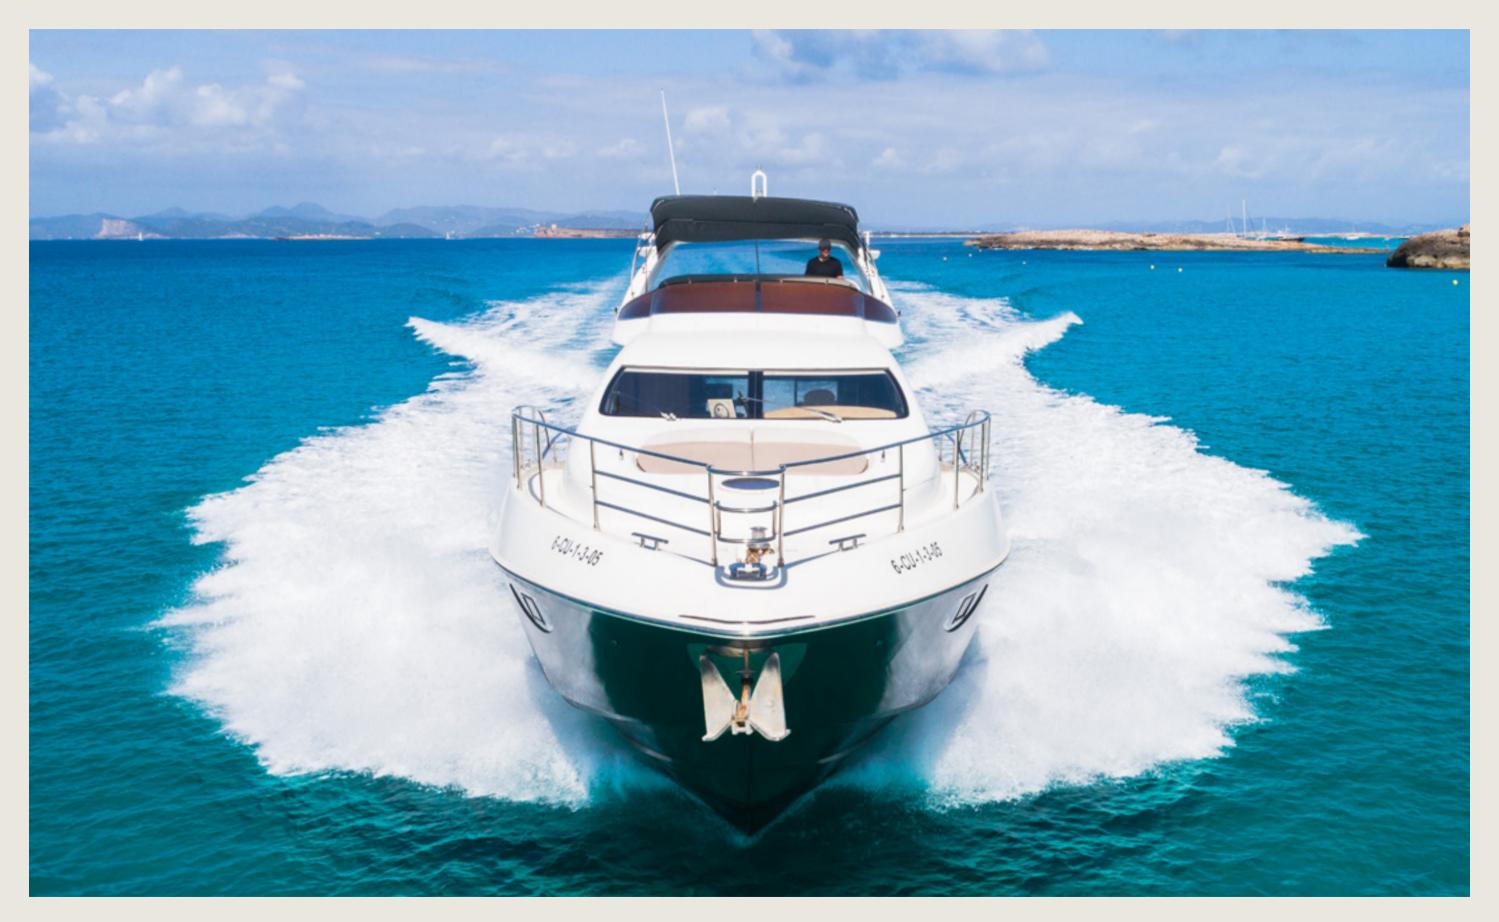

### SPECS

Capacity
Cabins
Length / Beam
Fuel Cons
Cruising speed
Included

12 + 2 crew

2 double, 1 twin, 1 two bunk beds, 2 crew

21,6 m / 5,4 m

390 L/h

25 knots

Captain, stewardess, insurance, towels, complimentary drinks (water, ice, 24 soft drinks, 18 beers, 2 white wine, 2 rosé, 2 cava), snacks, fruit, snorkeling equipment, paddle board

**General** 

Sunshade, front and back sunbeds, interior and exterior sitting area, bluetooth music connection, A/C, fully equipped kitchen

License N°

\_\_\_