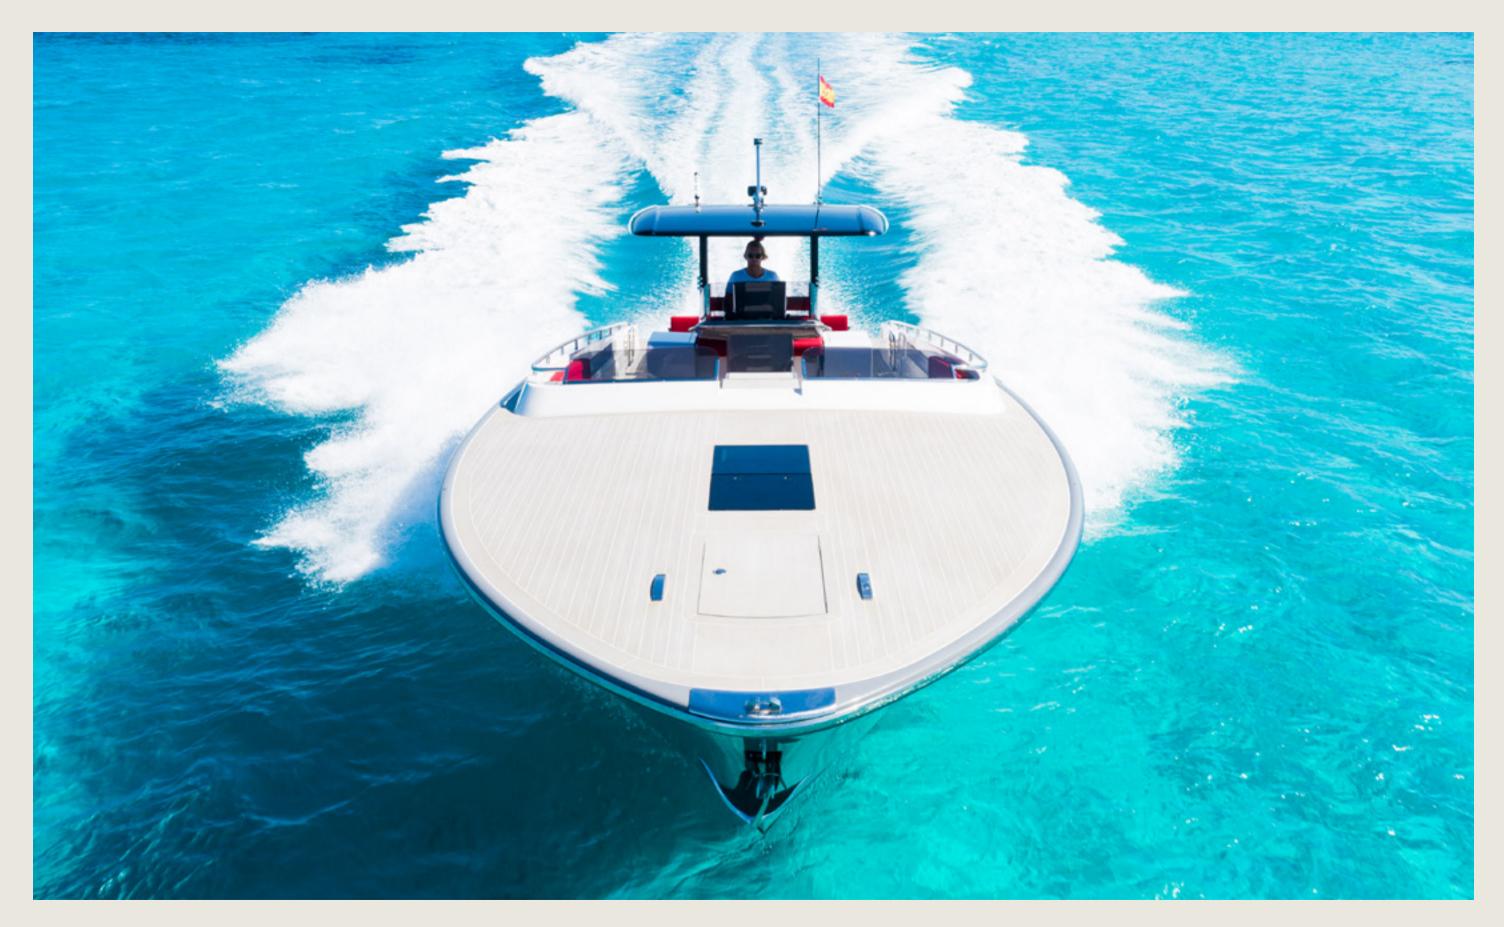

# **CANADOS 42** BANDIDO

# S P E C S

Capacity Cabins Length / Beam Fuel Cons Cruising speed Included

General

License N°

11 + Skipper 1 open plan 13,0 m / 4,2 m 120 L/h 35 knots

Captain, insurance, towels, complimentary drinks (water, ice, 18 soft drinks, 14 beers, 1 white wine, 1 rosé, 2 cava), snacks, paddle board, snorkeling equipment

Sunshade, back and and side sunbeds, puff, exterior sitting area, bluetooth music connection, interior and exterior Void Sound system, no A/C

L3E1500/2019

CANADOS 42

| PRICI                                                                            | N G                                |                                                                                                                                                                                                                                                   |
|----------------------------------------------------------------------------------|------------------------------------|---------------------------------------------------------------------------------------------------------------------------------------------------------------------------------------------------------------------------------------------------|
| FULL DAY                                                                         | / 8 H                              |                                                                                                                                                                                                                                                   |
| <ul> <li>* High Season<br/>Mid Season<br/>Low Season</li> <li>** Fuel</li> </ul> | 2.729€<br>2.179€<br>2.059€<br>320€ | <ul> <li>* High season - July &amp; Augu<br/>Mid season - June &amp; Septe<br/>Low season - rest of the y</li> <li>VAT INCLUDED</li> <li>** Approx. 1.5h of cruising, e.<br/>Ibiza - Espalmador - Illete<br/>Extra drink packages avai</li> </ul> |
| Full day cruise / 8H                                                             | between 10 am<br>and sunset        |                                                                                                                                                                                                                                                   |