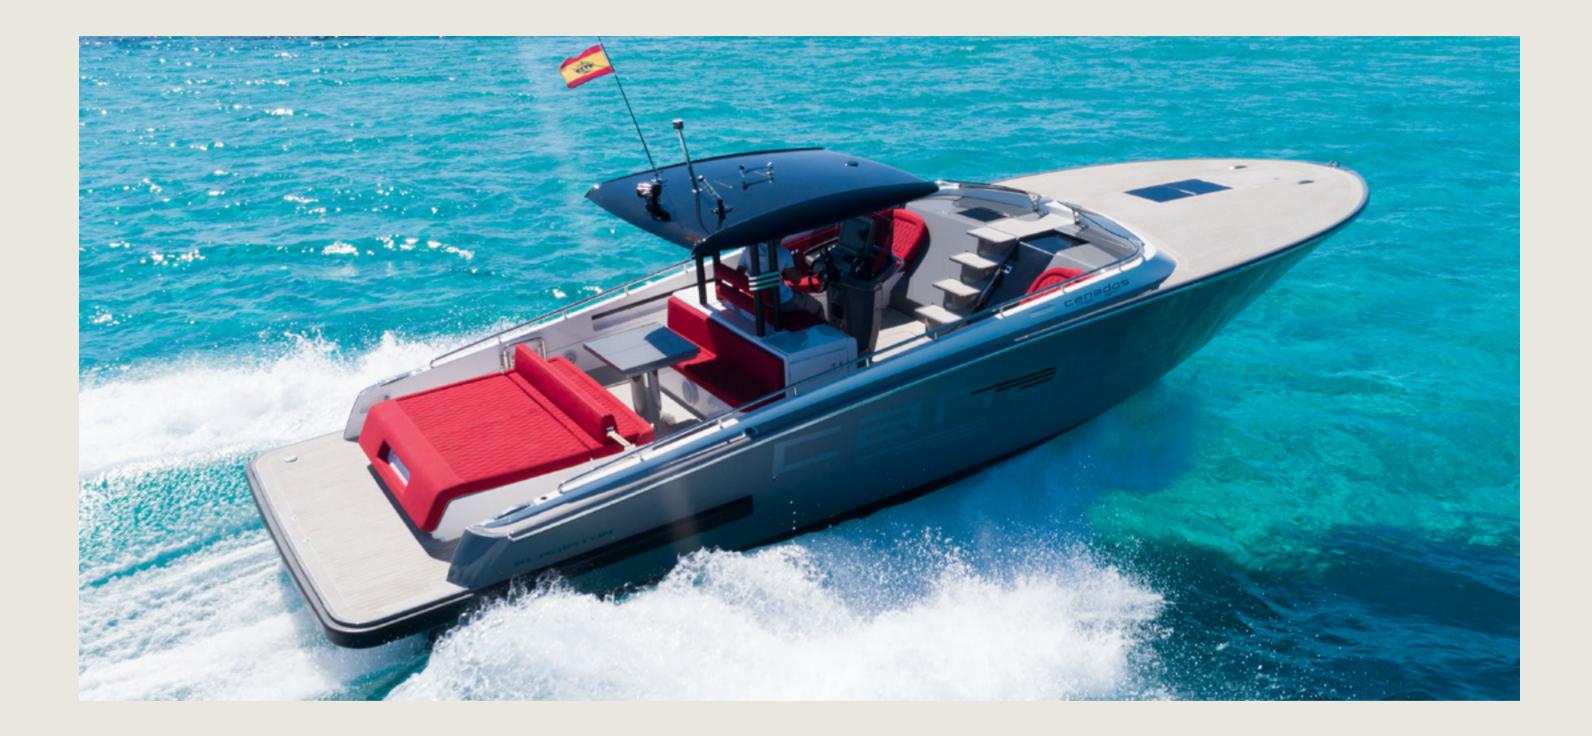

# **CANADOS 42** BANDIDO

# S P E C S

Capacity Cabins Length / Beam Fuel Cons Cruising speed Included

General

License N°

11 + Skipper 1 open plan 13,0 m / 4,2 m 120 L/h 35 knots

Captain, insurance, towels, complimentary drinks (water, ice, 18 soft drinks, 14 beers, 1 white wine, 1 rosé, 2 cava), snacks, paddle board, snorkeling equipment

Sunshade, back and and side sunbeds, puff, exterior sitting area, bluetooth music connection, interior and exterior Void Sound system, no A/C

L3E1500/2019

CANADOS 42

| PRICI                                                                            | N G                                |                                                                                                                                                                                                                                                   |
|----------------------------------------------------------------------------------|------------------------------------|---------------------------------------------------------------------------------------------------------------------------------------------------------------------------------------------------------------------------------------------------|
| FULL DAY                                                                         | / 8 H                              |                                                                                                                                                                                                                                                   |
| <ul> <li>* High Season<br/>Mid Season<br/>Low Season</li> <li>** Fuel</li> </ul> | 2.729€<br>2.179€<br>2.059€<br>320€ | <ul> <li>* High season - July &amp; Augu<br/>Mid season - June &amp; Septe<br/>Low season - rest of the y</li> <li>VAT INCLUDED</li> <li>** Approx. 1.5h of cruising, e.<br/>Ibiza - Espalmador - Illete<br/>Extra drink packages avai</li> </ul> |
| Full day cruise / 8H                                                             | between 10 am<br>and sunset        |                                                                                                                                                                                                                                                   |