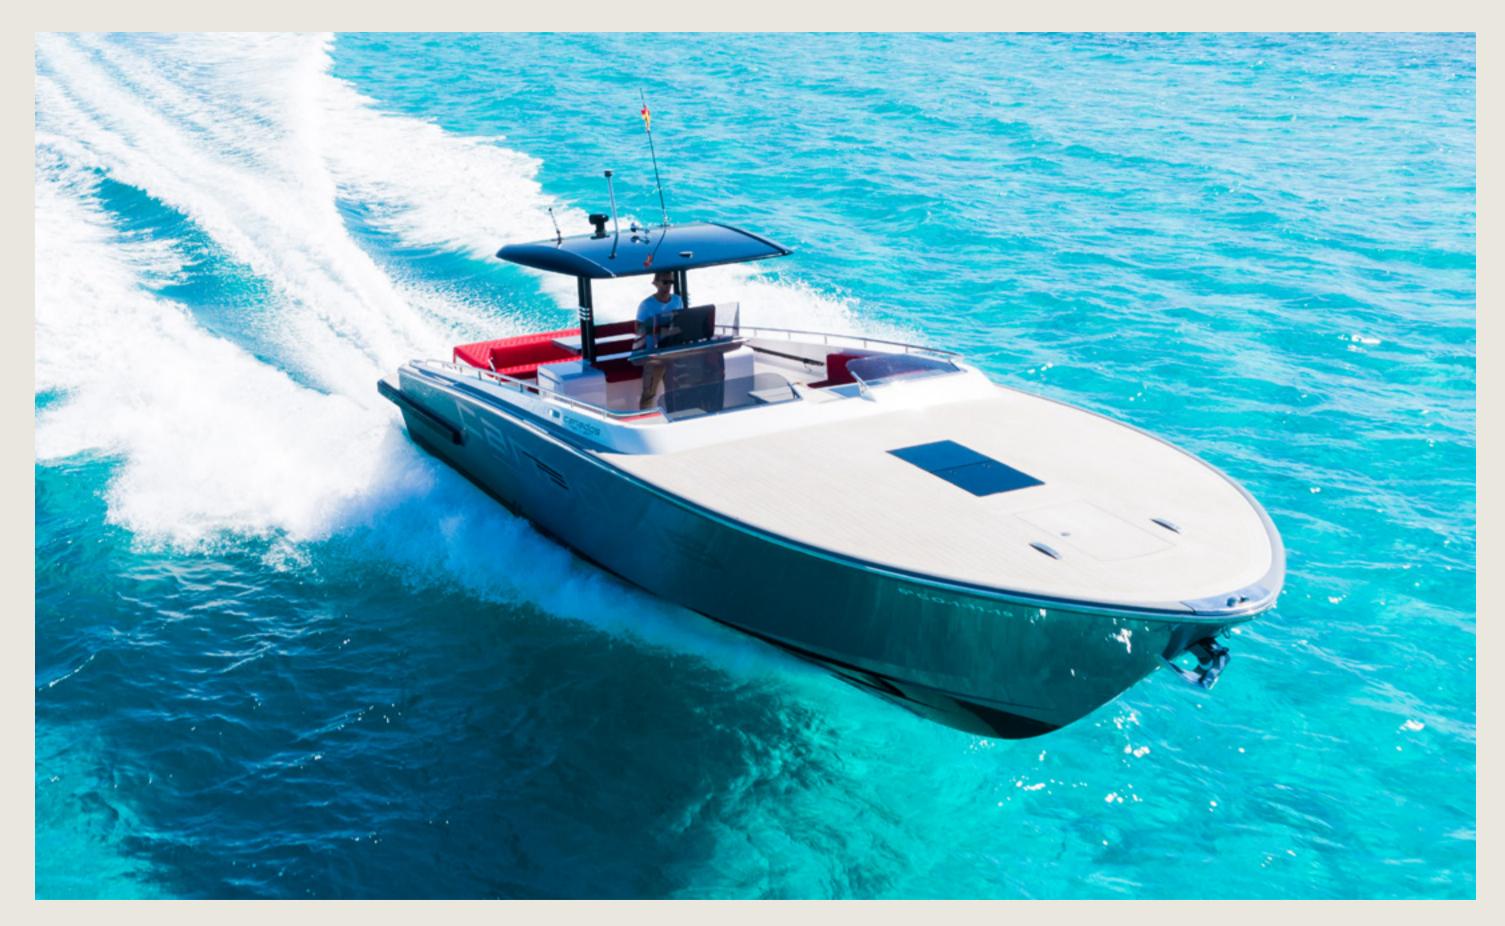

# **CANADOS 42** BANDIDO

# S P E C S

Capacity Cabins Length / Beam Fuel Cons Cruising speed Included

General

License N°

11 + Skipper 1 open plan 13,0 m / 4,2 m 120 L/h 35 knots

Captain, insurance, towels, complimentary drinks (water, ice, 18 soft drinks, 14 beers, 1 white wine, 1 rosé, 2 cava), snacks, paddle board, snorkeling equipment

Sunshade, back and and side sunbeds, puff, exterior sitting area, bluetooth music connection, interior and exterior Void Sound system, no A/C

L3E1500/2019

CANADOS 42

| PRICI                                                                            | N G                                |                                                                                                                                                                                                                                                   |
|----------------------------------------------------------------------------------|------------------------------------|---------------------------------------------------------------------------------------------------------------------------------------------------------------------------------------------------------------------------------------------------|
| FULL DAY                                                                         | / 8 H                              |                                                                                                                                                                                                                                                   |
| <ul> <li>* High Season<br/>Mid Season<br/>Low Season</li> <li>** Fuel</li> </ul> | 2.729€<br>2.179€<br>2.059€<br>320€ | <ul> <li>* High season - July &amp; Augu<br/>Mid season - June &amp; Septe<br/>Low season - rest of the y</li> <li>VAT INCLUDED</li> <li>** Approx. 1.5h of cruising, e.<br/>Ibiza - Espalmador - Illete<br/>Extra drink packages avai</li> </ul> |
| Full day cruise / 8H                                                             | between 10 am<br>and sunset        |                                                                                                                                                                                                                                                   |